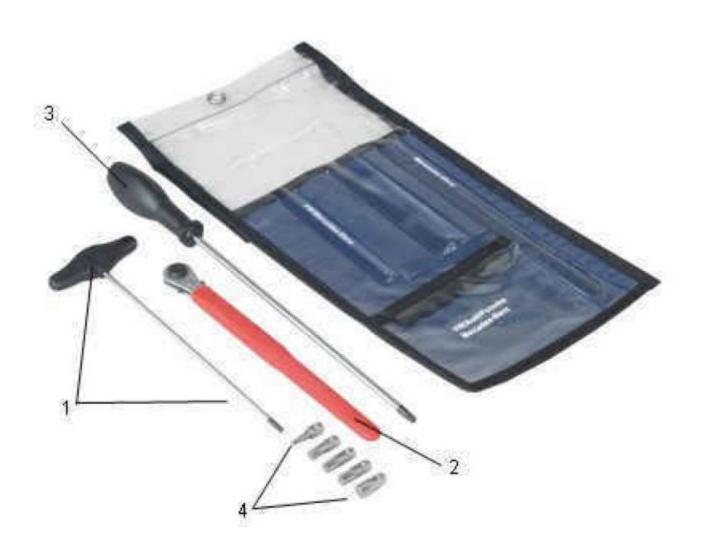

## MST6785 - EUROPEAN DOOR HANDLE KIT

Item: MST6785

Description: EUROPEAN DOOR HANDLE KIT

**Notes:** BIT SET: ?This kit contains the tools needed to service most door hinges and door handles on Audi, Mercedes-Benz, Porsche, and Volkswagen vehicles. ?Kit includes: A ratchet wrench with three 12-point bits (4 mm, 8 mm, 10 mm) and two T45 TORX® bits; a T30 TORX® long handled driver; and a T20 TORX® T-handle driver.

| Figure No | Part Number | Description            | No. Reqd | Warranty Code |
|-----------|-------------|------------------------|----------|---------------|
| 1         | 6785-1      | T-HANDLE DRIVER        | 1        | K             |
| 2         | 6785-2      | RATCHET                | 1        | K             |
| 3         | 6785-3      | STRAIGHT HANDLE DRIVER | 1        | K             |
| 4         | 6785-4      | BIT SET (5 PIECE)      | 1        | K             |