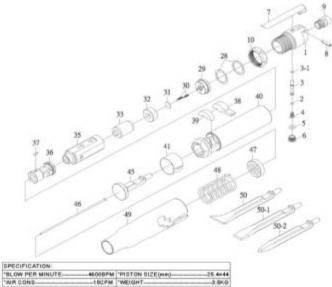

## MT1200 - IN LINE NEEDLE SCALER

## MT1200 HEAVY-DUTY STRAIGHT NEEDLE SCALER

| "AIR CONS        | WEIGHT 3.9K8 |
|------------------|--------------|
| 'AIR PRESSURE    | 'AIR INLET   |
| "HODE \$12E3/81D |              |

| REF. NO.   | PARTS NO. | DESCRIPTION           | Q'TY | REF. NO.  | PARTS NO. | DESCRIPTION              | QTY |
|------------|-----------|-----------------------|------|-----------|-----------|--------------------------|-----|
| MT1200-1   | 730213    | BACKHEAD              | 1    | MT1200-33 | 730219    | PISTON                   | 1   |
| MT1200-2   | 729691    | O-RING (3.2x1.9) (P4) | 1    | MT1200-35 | 731008    | BARREL SLEEVE            | 1   |
| MT1200-3   | 730214    | THROTTLE VALVE        | 1    | MT1200-35 | 731009    | NOSE                     | 1   |
| MT1200-3-1 | 730214-1  | O-RING (3.5x1.5)      | 1    | MT1200-37 | 731010    | KEY                      | 1   |
| MT1200-4   | 730215    | SPRING                | 1    | MT1200-38 | 730220    | DRIVER RETAINER          | 1   |
| MT1200-5   | 1008365   | O-RING (7.8x2.4)      | 1    | MT1200-39 | 730221    | RETAINER BUFFER          | 1   |
| MT1200-6   | 730216    | VALVE CAP             | 1    | MT1200-40 | 730223    | BARREL                   | 1   |
| MT1200-7   | 730217    | LEVER                 | 1    | MT1200-41 | 730222    | RETAINER CLIP            | 1   |
| MT1200-8   | 729538    | PIN (5x22)            | 1    | MT1200-45 | 730224    | NEEDLE ORIVER            | 1   |
| MT1200-9   | 729747    | HOSE ADAPTER          | 1    | MT1200-46 | 730280    | 3MM NEEDLE SET(03×180mm) | 19  |
| MT1200-10  | 729697    | LOCK RING             | 1    | MT1200-47 | 730225    | NEEDLE HOLDER            | 1   |
| MT1200-28  | 730218    | ALIGNMENT SHIM        | 2    | MT1200-48 | 730226    | SPRING (38x83)           | 1   |
| MT1200-29  | 729608    | REAR VALVE BLOCK      | 1    | MT1200-49 | 730227    | NEEDLE TUBE              | 1   |
| MT1200-30  | 1012591   | PIN (3x14)            | 2    | 3         |           |                          |     |
| MT1200-31  | 729604    | VALVE                 | 1    |           |           |                          |     |
| MT1200-32  | 729606    | FRONT VALVE BLOCK     | 1    | 5         |           |                          |     |

Item: MT1200

## Description: IN LINE NEEDLE SCALER

## Notes: N/A

| Figure No | Part Number  | Description          | No. Reqd | Warranty Code |
|-----------|--------------|----------------------|----------|---------------|
| 1         | *0XMT1200-1  | BACKHEAD             | 1        |               |
| 2         | *0XMT1200-2  | O-RING               | 1        |               |
| 3         | 0XMT1200-3   | THROTTLE VALVE       | 1        | L             |
| 4         | 0XMT1200-4   | SPRING               | 1        | Х             |
| 5         | *0XMT1200-5  | O-RING               | 1        |               |
| 6         | *0XMT1200-6  | VALVE CAP            | 1        |               |
| 7         | *0XMT1200-7  | LEVER                | 1        |               |
| 8         | *0XMT1200-8  | PIN                  | 1        |               |
| 9         | 0XMT1200-9   | HOSE ADAPTER         | 1        | L             |
| 10        | *0XMT1200-10 | LOCK RING            | 1        |               |
| 28        | *0XMT1200-28 | ALIGNMENT SHIM       | 2        |               |
| 29        | *0XMT1200-29 | REAR VALVE BLOCK     | 1        |               |
| 30        | *0XMT1200-30 | PIN                  | 2        |               |
| 31        | *0XMT1200-31 | VALVE                | 1        |               |
| 32        | *0XMT1200-32 | FRONT VALVE BLOCK    | 1        |               |
| 33        | *0XMT1200-33 | PISTON               | 1        |               |
| 35        | *0XMT1200-35 | BARREL SLEEVE        | 1        |               |
| 36        | *0XMT1200-36 | NOSE                 | 1        |               |
| 37        | *0XMT1200-37 | KEY                  | 1        |               |
| 38        | *0XMT1200-38 | DRIVER RETAINER      | 1        |               |
| 39        | *0XMT1200-39 | RETAINER BUFFER      | 1        |               |
| 40        | 0XMT1200-40  | BARREL               | 1        | Х             |
| 41        | *0XMT1200-41 | RETAINER CLIP        | 1        |               |
| 45        | *0XMT1200-45 | NEEDLE DRIVER        | 1        |               |
| 46        | MT1200-46    | 3MM 19PCS NEEDLE SET | 1        | Т             |
| 47        | 0XMT1200-47  | NEEDLE HOLDER        | 1        | х             |
| 48        | 0XMT1200-48  | SPRING (38X83)       | 1        | х             |
| 49        | 0XMT1200-49  | NEEDLE TUBE          | 1        | Х             |
|           |              |                      |          |               |