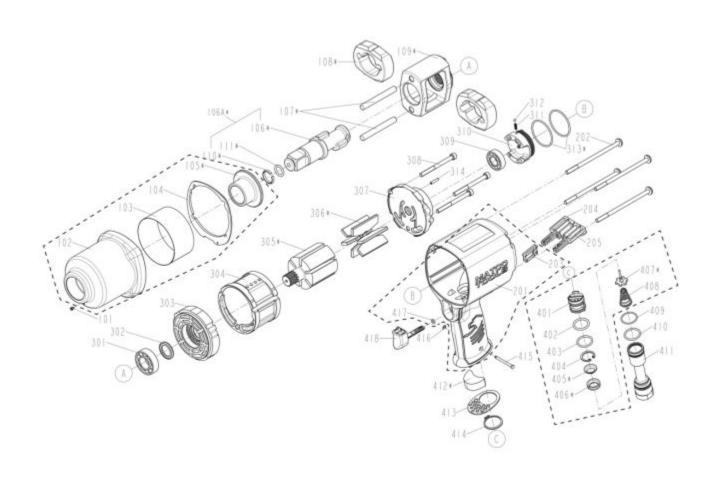

## Parts Breakdown

## MT2334 - 3/4" IMPACT WRENCH

Item: MT2334

Description: 3/4" IMPACT WRENCH

Notes: RSMT2334PLK Product Label Kit qty 1. K7RS2334401 - reverse valve assembly (includes 401-408).

| Figure<br>No | Part Number  | Description                                        | No.<br>Reqd | Warranty<br>Code |
|--------------|--------------|----------------------------------------------------|-------------|------------------|
| 101          | K7RS1837220  | HAMMER CASE GR FITTING MT2138                      | 1           | Х                |
| 102          | K7RS2334102  | HAMMER CASE ASSEMBLY                               | 1           | X                |
| 103          | *K7*         | STEEL RING (INCLUDED W/ #102)                      | 1           |                  |
| 104          | *K7*         | PACKING-HAMMER CASE (INCLUDED W/ #102)             | 1           |                  |
| 105          | *K7*         | HAMMER CASE BUSHING (INCLUDED W/ #102)             | 1           |                  |
| 106          | RS3125105    | ANVIL                                              | 1           | Χ                |
| 106          | K7RS2234105  | ANVIL F/MT2234                                     | 1           | Χ                |
| 107          | RS3125108    | HAMMER PIN                                         | 2           | Χ                |
| 108          | RS3125107    | HAMMER                                             | 2           | Χ                |
| 109          | RS3125106    | HAMMER FRAME                                       | 1           | Χ                |
| 110          | K7RS76806    | SOCKET RETAINER F/MT2234                           | 1           | Χ                |
| 111          | K7RS1734411  | O-RING F/MT1734                                    | 1           | Χ                |
| 111          | K7RS76807    | RETAINER O-RING F/MT2234                           | 1           | Χ                |
| 201          | *K7RS2334201 | HOUSING ASSEMBLY (INCLUDES #203 AND #419)          | 1           |                  |
| 202          | K7RS2334202  | HALF ROUND HD. STAR HEAD BOLT                      | 4           | Χ                |
| 203          | *K7*         | STOPPER (INCLUDED W/#201)                          | 1           |                  |
| 204          | K7RS2334204  | FORWARD BUTTON F/ MT2334                           | 1           | Χ                |
| 205          | K7RS2334205  | REVERSE BUTTON F/ MT2334                           | 1           | Χ                |
| 301          | *K7RS1074301 | BEARING (6003ZZ)                                   | 1           |                  |
| 301          | *K7RS1074301 | BEARING (6003ZZ)                                   | 1           |                  |
| 302          | *K7RS2334302 | OIL SEAL                                           | 1           |                  |
| 303          | K7RS2334303  | FRONT BEARING PLATE F/ MT2334                      | 1           | Χ                |
| 304          | K7RS2334304  | CYLINDER / MT2334                                  | 1           | Χ                |
| 305          | *K7RS2334305 | ROTOR                                              | 1           |                  |
| 306          | K7RS2334306  | BLADES FOR MT2334                                  | 6           | Χ                |
| 307          | *K7RS2334307 | REAR END PLATE                                     | 1           |                  |
| 308          | *K7RS2334308 | HEX.SOC.HD.BOLT                                    | 3           |                  |
| 309          | *K7RS2334309 | BEARING                                            | 1           |                  |
| 310          | *K7RS2334310 | REGULATOR ASSEMBLY (INCLUDES #311, #312, AND #313) | 1           |                  |
| 311          | K7RS0260313  | DETENT SPRING F/MT2769                             | 1           | Χ                |
| 312          | K7RS1734416  | BALL F/MT1734                                      | 1           | Χ                |
| 313          | *K7*         | O - RING (INCLUDED W/ #310)                        | 2           |                  |

| *K7RS2334314   | SPRING PIN                                                                                                                                                                                                                                            | 1                                                                                                                                                                                                                                                                                                                                                                                                                                                                                                                                                                                                                                                                                                                                                                                                                                                                                                                                                        |                                                                                                                                                                                                                                                                                                                                                                                                                                                                                                                                                                                                                                                                                                                                                                                                                                                                                                                                                                                                                                                                                                                                                                  |
|----------------|-------------------------------------------------------------------------------------------------------------------------------------------------------------------------------------------------------------------------------------------------------|----------------------------------------------------------------------------------------------------------------------------------------------------------------------------------------------------------------------------------------------------------------------------------------------------------------------------------------------------------------------------------------------------------------------------------------------------------------------------------------------------------------------------------------------------------------------------------------------------------------------------------------------------------------------------------------------------------------------------------------------------------------------------------------------------------------------------------------------------------------------------------------------------------------------------------------------------------|------------------------------------------------------------------------------------------------------------------------------------------------------------------------------------------------------------------------------------------------------------------------------------------------------------------------------------------------------------------------------------------------------------------------------------------------------------------------------------------------------------------------------------------------------------------------------------------------------------------------------------------------------------------------------------------------------------------------------------------------------------------------------------------------------------------------------------------------------------------------------------------------------------------------------------------------------------------------------------------------------------------------------------------------------------------------------------------------------------------------------------------------------------------|
| K7RS2334401    | REVERSE VALVE ASSEMBLY                                                                                                                                                                                                                                | 1                                                                                                                                                                                                                                                                                                                                                                                                                                                                                                                                                                                                                                                                                                                                                                                                                                                                                                                                                        | Х                                                                                                                                                                                                                                                                                                                                                                                                                                                                                                                                                                                                                                                                                                                                                                                                                                                                                                                                                                                                                                                                                                                                                                |
| *K7*           | O - RING (INCLUDED W/ #401)                                                                                                                                                                                                                           | 1                                                                                                                                                                                                                                                                                                                                                                                                                                                                                                                                                                                                                                                                                                                                                                                                                                                                                                                                                        |                                                                                                                                                                                                                                                                                                                                                                                                                                                                                                                                                                                                                                                                                                                                                                                                                                                                                                                                                                                                                                                                                                                                                                  |
| K7RS222409     | O RING                                                                                                                                                                                                                                                | 1                                                                                                                                                                                                                                                                                                                                                                                                                                                                                                                                                                                                                                                                                                                                                                                                                                                                                                                                                        | Х                                                                                                                                                                                                                                                                                                                                                                                                                                                                                                                                                                                                                                                                                                                                                                                                                                                                                                                                                                                                                                                                                                                                                                |
| K7RS222409     | O RING                                                                                                                                                                                                                                                | 1                                                                                                                                                                                                                                                                                                                                                                                                                                                                                                                                                                                                                                                                                                                                                                                                                                                                                                                                                        | X                                                                                                                                                                                                                                                                                                                                                                                                                                                                                                                                                                                                                                                                                                                                                                                                                                                                                                                                                                                                                                                                                                                                                                |
| *K7*           | C - RING (INCLUDED W/ #401)                                                                                                                                                                                                                           | 1                                                                                                                                                                                                                                                                                                                                                                                                                                                                                                                                                                                                                                                                                                                                                                                                                                                                                                                                                        |                                                                                                                                                                                                                                                                                                                                                                                                                                                                                                                                                                                                                                                                                                                                                                                                                                                                                                                                                                                                                                                                                                                                                                  |
| *K7*           | SEAL BUSHING (INCLUDED W/ #401)                                                                                                                                                                                                                       | 1                                                                                                                                                                                                                                                                                                                                                                                                                                                                                                                                                                                                                                                                                                                                                                                                                                                                                                                                                        |                                                                                                                                                                                                                                                                                                                                                                                                                                                                                                                                                                                                                                                                                                                                                                                                                                                                                                                                                                                                                                                                                                                                                                  |
| *K7*           | SEAL (INCLUDED W/ #401)                                                                                                                                                                                                                               | 1                                                                                                                                                                                                                                                                                                                                                                                                                                                                                                                                                                                                                                                                                                                                                                                                                                                                                                                                                        |                                                                                                                                                                                                                                                                                                                                                                                                                                                                                                                                                                                                                                                                                                                                                                                                                                                                                                                                                                                                                                                                                                                                                                  |
| *K7*           | TIP VALVE (INCLUDED W/ #401)                                                                                                                                                                                                                          | 1                                                                                                                                                                                                                                                                                                                                                                                                                                                                                                                                                                                                                                                                                                                                                                                                                                                                                                                                                        |                                                                                                                                                                                                                                                                                                                                                                                                                                                                                                                                                                                                                                                                                                                                                                                                                                                                                                                                                                                                                                                                                                                                                                  |
| *K7*           | SPRING (INCLUDED W/ #401)                                                                                                                                                                                                                             | 1                                                                                                                                                                                                                                                                                                                                                                                                                                                                                                                                                                                                                                                                                                                                                                                                                                                                                                                                                        |                                                                                                                                                                                                                                                                                                                                                                                                                                                                                                                                                                                                                                                                                                                                                                                                                                                                                                                                                                                                                                                                                                                                                                  |
| *K7*           | O - RING (INCLUDED W/ #411)                                                                                                                                                                                                                           | 1                                                                                                                                                                                                                                                                                                                                                                                                                                                                                                                                                                                                                                                                                                                                                                                                                                                                                                                                                        |                                                                                                                                                                                                                                                                                                                                                                                                                                                                                                                                                                                                                                                                                                                                                                                                                                                                                                                                                                                                                                                                                                                                                                  |
| *K7*           | O - RING (INCLUDED W/ #411)                                                                                                                                                                                                                           | 1                                                                                                                                                                                                                                                                                                                                                                                                                                                                                                                                                                                                                                                                                                                                                                                                                                                                                                                                                        |                                                                                                                                                                                                                                                                                                                                                                                                                                                                                                                                                                                                                                                                                                                                                                                                                                                                                                                                                                                                                                                                                                                                                                  |
| K7RS2334411    | AIR INLET ASSEMBLY FOR MT2334                                                                                                                                                                                                                         | 1                                                                                                                                                                                                                                                                                                                                                                                                                                                                                                                                                                                                                                                                                                                                                                                                                                                                                                                                                        | X                                                                                                                                                                                                                                                                                                                                                                                                                                                                                                                                                                                                                                                                                                                                                                                                                                                                                                                                                                                                                                                                                                                                                                |
| *K7RS2334412   | MUFFLER                                                                                                                                                                                                                                               | 1                                                                                                                                                                                                                                                                                                                                                                                                                                                                                                                                                                                                                                                                                                                                                                                                                                                                                                                                                        |                                                                                                                                                                                                                                                                                                                                                                                                                                                                                                                                                                                                                                                                                                                                                                                                                                                                                                                                                                                                                                                                                                                                                                  |
| *K7RS2334413   | EXHAUST PLATE ASSEMBLY (INCLUDES #414)                                                                                                                                                                                                                | 1                                                                                                                                                                                                                                                                                                                                                                                                                                                                                                                                                                                                                                                                                                                                                                                                                                                                                                                                                        |                                                                                                                                                                                                                                                                                                                                                                                                                                                                                                                                                                                                                                                                                                                                                                                                                                                                                                                                                                                                                                                                                                                                                                  |
| *K7*           | S - RING ( INCLUDED W/ #413)                                                                                                                                                                                                                          | 1                                                                                                                                                                                                                                                                                                                                                                                                                                                                                                                                                                                                                                                                                                                                                                                                                                                                                                                                                        |                                                                                                                                                                                                                                                                                                                                                                                                                                                                                                                                                                                                                                                                                                                                                                                                                                                                                                                                                                                                                                                                                                                                                                  |
| K7RS0260415    | RETAINING PIN F/MT2769                                                                                                                                                                                                                                | 1                                                                                                                                                                                                                                                                                                                                                                                                                                                                                                                                                                                                                                                                                                                                                                                                                                                                                                                                                        | X                                                                                                                                                                                                                                                                                                                                                                                                                                                                                                                                                                                                                                                                                                                                                                                                                                                                                                                                                                                                                                                                                                                                                                |
| K7RS0260415    | RETAINING PIN F/MT2769                                                                                                                                                                                                                                | 1                                                                                                                                                                                                                                                                                                                                                                                                                                                                                                                                                                                                                                                                                                                                                                                                                                                                                                                                                        | X                                                                                                                                                                                                                                                                                                                                                                                                                                                                                                                                                                                                                                                                                                                                                                                                                                                                                                                                                                                                                                                                                                                                                                |
| K7RS4150424    | E-RING F/MT2138                                                                                                                                                                                                                                       | 1                                                                                                                                                                                                                                                                                                                                                                                                                                                                                                                                                                                                                                                                                                                                                                                                                                                                                                                                                        | X                                                                                                                                                                                                                                                                                                                                                                                                                                                                                                                                                                                                                                                                                                                                                                                                                                                                                                                                                                                                                                                                                                                                                                |
| K7RS4150424    | E-RING F/MT2138                                                                                                                                                                                                                                       | 1                                                                                                                                                                                                                                                                                                                                                                                                                                                                                                                                                                                                                                                                                                                                                                                                                                                                                                                                                        | X                                                                                                                                                                                                                                                                                                                                                                                                                                                                                                                                                                                                                                                                                                                                                                                                                                                                                                                                                                                                                                                                                                                                                                |
| K7RS0260414    | O-RING F/MT2769                                                                                                                                                                                                                                       | 1                                                                                                                                                                                                                                                                                                                                                                                                                                                                                                                                                                                                                                                                                                                                                                                                                                                                                                                                                        | X                                                                                                                                                                                                                                                                                                                                                                                                                                                                                                                                                                                                                                                                                                                                                                                                                                                                                                                                                                                                                                                                                                                                                                |
| K7RS0260414    | O-RING F/MT2769                                                                                                                                                                                                                                       | 1                                                                                                                                                                                                                                                                                                                                                                                                                                                                                                                                                                                                                                                                                                                                                                                                                                                                                                                                                        | X                                                                                                                                                                                                                                                                                                                                                                                                                                                                                                                                                                                                                                                                                                                                                                                                                                                                                                                                                                                                                                                                                                                                                                |
| K7RS2334418    | TRIGGER F/MT2334                                                                                                                                                                                                                                      | 1                                                                                                                                                                                                                                                                                                                                                                                                                                                                                                                                                                                                                                                                                                                                                                                                                                                                                                                                                        | X                                                                                                                                                                                                                                                                                                                                                                                                                                                                                                                                                                                                                                                                                                                                                                                                                                                                                                                                                                                                                                                                                                                                                                |
| *K7RSMT2334PLK | PRODUCT LABEL KIT (INCLUDED W/ #201)                                                                                                                                                                                                                  | 1                                                                                                                                                                                                                                                                                                                                                                                                                                                                                                                                                                                                                                                                                                                                                                                                                                                                                                                                                        |                                                                                                                                                                                                                                                                                                                                                                                                                                                                                                                                                                                                                                                                                                                                                                                                                                                                                                                                                                                                                                                                                                                                                                  |
|                | K7RS2334401 *K7*  K7RS222409  K7RS222409  *K7*  *K7*  *K7*  *K7*  *K7*  *K7*  *K7*  *K7*  *K7*  K7RS2334411  *K7RS2334412  *K7RS2334413  *K7*  K7RS0260415  K7RS0260415  K7RS4150424  K7RS4150424  K7RS0260414  K7RS0260414  K7RS0260414  K7RS0260414 | K7RS2334401       REVERSE VALVE ASSEMBLY         *K7*       O - RING (INCLUDED W/ #401)         K7RS222409       O RING         *K7*       C - RING (INCLUDED W/ #401)         *K7*       SEAL BUSHING (INCLUDED W/ #401)         *K7*       SEAL (INCLUDED W/ #401)         *K7*       TIP VALVE (INCLUDED W/ #401)         *K7*       SPRING (INCLUDED W/ #401)         *K7*       O - RING (INCLUDED W/ #411)         *K7*       O - RING (INCLUDED W/ #411)         *K7RS2334411       AIR INLET ASSEMBLY FOR MT2334         *K7RS2334412       MUFFLER         *K7RS2334413       EXHAUST PLATE ASSEMBLY (INCLUDES #414)         *K7*       S - RING (INCLUDED W/ #413)         K7RS0260415       RETAINING PIN F/MT2769         K7RS0260415       RETAINING PIN F/MT2769         K7RS4150424       E-RING F/MT2138         K7RS0260414       O-RING F/MT2769         K7RS0260414       O-RING F/MT2769         K7RS02334418       TRIGGER F/MT2334 | K7RS2334401       REVERSE VALVE ASSEMBLY       1         *K7*       O - RING (INCLUDED W/ #401)       1         K7RS222409       O RING       1         *K7*       C - RING (INCLUDED W/ #401)       1         *K7*       SEAL BUSHING (INCLUDED W/ #401)       1         *K7*       SEAL (INCLUDED W/ #401)       1         *K7*       TIP VALVE (INCLUDED W/ #401)       1         *K7*       SPRING (INCLUDED W/ #401)       1         *K7*       O - RING (INCLUDED W/ #401)       1         *K7*       O - RING (INCLUDED W/ #411)       1         *K7*       O - RING (INCLUDED W/ #411)       1         *K7RS2334411       AIR INLET ASSEMBLY FOR MT2334       1         *K7RS2334412       MUFFLER       1         *K7RS2334413       EXHAUST PLATE ASSEMBLY (INCLUDES #414)       1         *K7*       S - RING ( INCLUDED W/ #413)       1         K7RS0260415       RETAINING PIN F/MT2769       1         K7RS4150424       E-RING F/MT2138       1         K7RS0260414       O-RING F/MT2769       1         K7RS0260414       O-RING F/MT2769       1         K7RS0260414       O-RING F/MT2769       1         K7RS2334418       TRIGGER F/MT2334 |