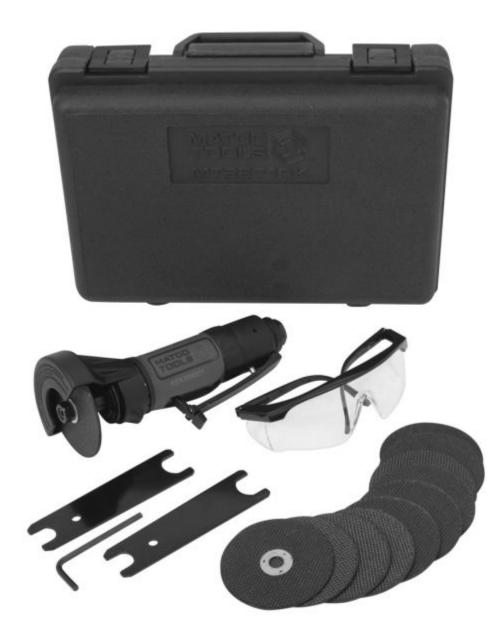

## MT2871RK - REVERSING CUT OFF TOOL KIT

Item: MT2871RK

## Description: REVERSING CUT OFF TOOL KIT

**Notes:** Kit Contents: (1) MT2871R- 3" reversible cut off tool (10) 3" abrasive cut off wheels (1) Safety glasses (not available) (1) Molded carry case (RSMT2871RKCS)

| Fig | jure No | Part Number  | Description            | No. Reqd | Warranty Code |
|-----|---------|--------------|------------------------|----------|---------------|
|     | 0       | K7RS187130   | CUTTING WHEEL MT1871R  | 1        | Х             |
|     | 0       | K71871RKCASE | PLASTIC BOX F/ MT1871R | 1        | Х             |
|     | 1       | K7RS233A28   | WRENCH F/RL730K        | 2        | х             |
|     | 2       | K7RS187132   | HEX KEY WRENCH MT1871R | 1        | Х             |