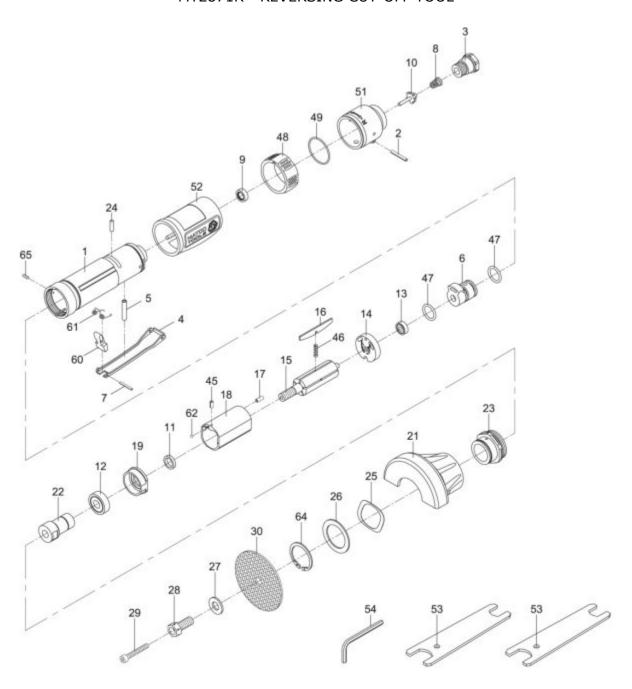

## MT2871R - REVERSING CUT-OFF TOOL

Item: MT2871R

Description: REVERSING CUT-OFF TOOL

Notes: Also available: RSMT2871RKCS, molded case K7RS187130 is the cut off wheel that comes with the tool

but customer can also use CW116A which is a 10 pk of 1/16th 3 inch cut off wheels

| Figure No | Part Number  | Description                    | No. Reqd | Warranty Code |
|-----------|--------------|--------------------------------|----------|---------------|
| 1         | K7RS2871R01  | MOTOR HOUSING MT2871R          | 1        | Х             |
| 2         | K7RS2871R02  | SPRING PIN MT2871R             | 1        | X             |
| 3         | K7RS271R03   | AIR INLET MT2871R              | 1        | X             |
| 4         | K7RS2871R04A | THROTTLE LEVER ASSY MT2871R    | 1        | X             |
| 5         | K7RS2871R05  | THROTTLE PIN MT2871R           | 1        | X             |
| 6         | K7RS2871R06  | REV VALVE MT2871R              | 1        | X             |
| 7         | *K7null      | SPRING PIN (INCLUDED WITH #4)  | 1        |               |
| 8         | K7RS2871R08  | SPRING MT2871R                 | 1        | X             |
| 9         | K7RS2871R09  | RUBBER SEAT MT2871R            | 1        | X             |
| 10        | K7RS2871R10  | TIP VALVE MT2871R              | 1        | X             |
| 11        | K7RS233A12   | ROTOR BUSHING F/SX233A         | 1        | X             |
| 12        | K7RS10920    | BALL BEARING MT1430,50,60,1884 | 1        | X             |
| 13        | K730529      | REAR SPINDLE BEARING           | 1        | X             |
| 14        | K7RS2871R14  | REAR END PLATE MT2871R         | 1        | X             |
| 15        | K7RS2871R15  | ROTOR MT2871R                  | 1        | X             |
| 16        | K7RS2871R16  | ROTOR BLADE 5PK F/ MT2871R     | 1        | X             |
| 17        | K7RS31717    | SPRING PIN MT2871R             | 1        | X             |
| 18        | K7RS2871R18  | CYLINDER MT2871R               | 1        | X             |
| 19        | K7RS2871R19  | FRONT END PLATE MT2871R        | 1        | Χ             |
| 21        | K7RS2871R21  | CUTTING WHEEL COVER F/MT2871R  | 1        | Χ             |
| 22        | K7RS2871R22  | SPINDLE MT2871R                | 1        | X             |
| 23        | K7RS2871R23  | RETAINER MT2871R               | 1        | Χ             |
| 24        | K7RS78825    | PIN MT2871R                    | 1        | Χ             |
| 25        | K7RS2871R25  | WAVE WASHER F/MT2871R          | 1        | X             |
| 26        | K7RS2871R26  | WAVE WASHER MT2871R            | 1        | Χ             |
| 27        | K7RS187127   | WASHER MT1871R                 | 1        | X             |
| 28        | K7RS2871R28  | SCREW MT2871R                  | 1        | X             |
| 29        | K7RS178830   | SCREW                          | 1        | Χ             |
| 30        | K7RS187130   | CUTTING WHEEL MT1871R          | 1        | X             |
| 45        | K7RS2871R45  | SPRING PIN MT2871R             | 1        | X             |
| 46        | *K7null      | SPRIN (INCLUDED WITH #16)      | 5        |               |
| 47        | K7RS2871R47  | O RING MT2871R                 | 2        | Χ             |

| 48 | K7RS2871R48 | REV VALVE KNOB MT2871R         | 1 | Χ |
|----|-------------|--------------------------------|---|---|
| 49 | K7RS2871R49 | O RING MT2871R                 | 1 | Χ |
| 51 | K7RS2871R51 | REAR COVER MT2871R             | 1 | Χ |
| 52 | K7RS2871R52 | HOUSING COVER MT2871R          | 1 | Χ |
| 53 | K7RS233A28  | WRENCH F/RL730K                | 2 | Χ |
| 54 | K7RS187132  | HEX KEY WRENCH MT1871R         | 1 | Χ |
| 60 | *K7null     | SAFETY BAR (INCLUDED WITH #4)  | 1 |   |
| 61 | *K7null     | SPRING (INCLUDED WITH #4)      | 1 |   |
| 62 | *K7null     | STEEL BALL (INCLUDED WITH #18) | 1 |   |
| 64 | K7RS2871R64 | SNAP RING MT2871R              | 1 | Χ |
| 65 | K7RS2871R65 | SET SCREW F/ MT2871R           | 1 | Χ |