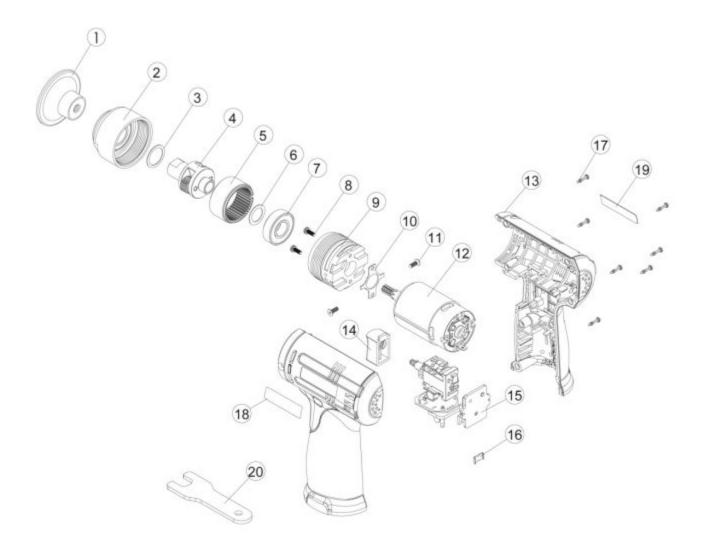

## MUC122SP - 12V SURFACE PREP TOOL

Item: MUC122SP

Description: 12V SURFACE PREP TOOL

## Notes: N/A

| Figure No | Part Number  | Description                    | No. Reqd | Warranty Code |
|-----------|--------------|--------------------------------|----------|---------------|
| 1         | K7RS03101    | SANDING PAD F/ MUC122SP        | 1        | х             |
| 2         | K7RS108MP02  | FRONT COVER ASSEMBLY MCL16P    | 1        | Х             |
| 3         | K7RS108MP03  | WASHER                         | 1        | х             |
| 4         | K7RS10304    | BUSHING ASSEMBLY F/MUC122SP #4 | 1        | х             |
| 5         | *K7RS12MP05  | RING GEAR ASSEMBLY             | 1        |               |
| 6         | *K7RS108MP06 | WASHER                         | 1        |               |
| 7         | K7RS227B25   | BALL BEARING MT1430,MT1450,60  | 1        | Х             |
| 8         | K7RS108MP08  | SCREW F/MUC108R                | 2        | х             |
| 9         | *K7RS108MP09 | MOTOR BRACKET                  | 1        |               |
| 10        | *K7RS108MP10 | WASHER                         | 1        |               |
| 11        | K7RS108MP11  | SCREW F/ MUC108R               | 2        | Х             |
| 12        | K7RS108MP12  | MOTOR ASSY.                    | 1        | Х             |
| 13        | *K7RS10613   | HOUSING - L & R                | 1        |               |
| 14        | K7RS12MP14   | TRIGGER F/MUC122MP             | 1        | Х             |
| 15        | K7RS12MP15   | MAIN SWITCH AND PC F/MUC12MP   | 1        | х             |
| 16        | K7RS108DD12  | HOUSING CLIP F/ MUC108S        | 1        | Х             |
| 17        | K7RS108DD11  | SCREWS F/MUC108DD AND MUC108S  | 7        | Х             |
| 18        | *K7RS12MP18B | HOUSING LABEL - L              | 1        |               |
| 19        | *K7RS24819   | HOUSING LABEL - R              | 1        |               |
| 20        | K7RS108MP21  | SPANNER WRENCH                 | 1        | х             |
| 21        | *K7RS122SPWL | WARNING LABEL ( NOT SHOWN )    | 1        |               |