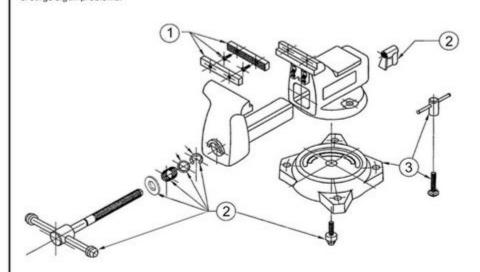

## 61/2" MECHANICS VISE

|   | Part Number/Número de parte | Description                     | Descripción                                  |
|---|-----------------------------|---------------------------------|----------------------------------------------|
| 1 | MV6S-1                      | Serrated Jaw Inserts and Screws | Insertos y tornillos para la quijada serrada |
| 2 | MV6S-2                      | Screw and Nut Kit               | Juego de pernos y tuercas                    |
| 3 | MV6S-3                      | Base Kit                        | Juego de la base                             |

| Figure No | Part Number | Description                | No. Reqd | Warranty Code |
|-----------|-------------|----------------------------|----------|---------------|
| 1         | MV6S-1      | REPLACEMENT MACHINIST JAWS | 1        | В             |
| 2         | MXMV6S-2    | SCREW AND NUT KIT F/MV6S   | 1        | Т             |
| 3         | MXMV6S-3    | BASE KIT F/MV6S            | 1        | D             |