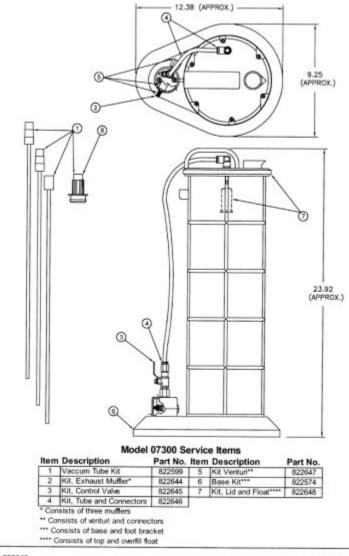

## MV7300 - FLUID EVACUATOR, 8.8 L

Form 822643

Page Number - 7

Item: MV7300

Description: FLUID EVACUATOR, 8.8 L

**Notes:** item 2 contains 3 replacement mufflers\*\*\*\* item 5 contains venturi and connectors\*\*\* item 6 contains base and foot bracket\*\*\* item 7 contains top and overfill float\*\*\*\* also contains the brake bleed adapter (right angle adapter with hose that has shut off valve) MV7205

| Figure No | Part Number | Description                    | No. Reqd | Warranty Code |
|-----------|-------------|--------------------------------|----------|---------------|
| 0         | MV7205      | BRAKE BLEEDING ACCESR F/MV7200 | 1        | В             |
| 1         | MM822599    | TUBE KIT F/MV7300              | 1        | D             |
| 2         | MM822644    | EXHAUST VALVE MUFFLER          | 1        | D             |
| 3         | MM822645    | CONTROL VALVE FOR MV7300       | 1        | D             |
| 4         | MM822646    | TUBE & CONNECTOR SET           | 1        | D             |
| 5         | MM822647    | VENTURI / MV7300               | 1        | D             |
| 6         | MM822574    | BASE KIT F/MV7201              | 1        | D             |
| 7         | MM822648    | LID W/FLOAT F/MV7300           | 1        | D             |
| 8         | MM822597    | ADAPTER F/MV7200               | 1        | D             |