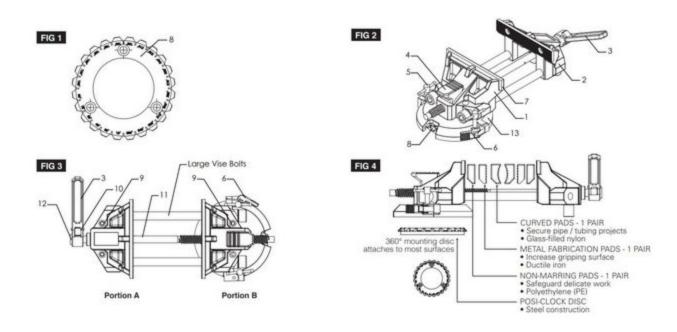

## MVLP6 - 6" LOW PROFILE VISE KIT

Item: MVLP6

Description: 6" LOW PROFILE VISE KIT

Notes: MVLP6 is an M warranty but the initial vise has a K warranty. Before attempting to warranty the entire vise

consult the BOM for replaceable parts.

| Figure No | Part Number | Description                      | No. Reqd | Warranty Code |
|-----------|-------------|----------------------------------|----------|---------------|
| 0         | *FS92817    | 6 INCH JAW PADS STEEL            | 2        |               |
| 0         | *FS92816    | 6 INCH JAW PADS CURVED           | 2        |               |
| 0         | *FS92748-12 | 2PK LARGE VISE BOLTS 6IN         | 2        |               |
| 0         | *FS92818    | 6 INCH JAW PADS NON-MARRING      | 2        |               |
| 3         | *FSMVLP-HAN | REPLACEMENT HANDLE               | 1        |               |
| 5         | *FS92748-05 | 2PK SWIVEL BASE LOCK SCREWS      | 2        |               |
| 7         | *FS92748-07 | 6 INCH REPLACEMENT JAWS, 2PK     | 2        |               |
| 8         | *FS93158    | LARGE MOUNTING DISC, 6 INCH VISE | 1        |               |