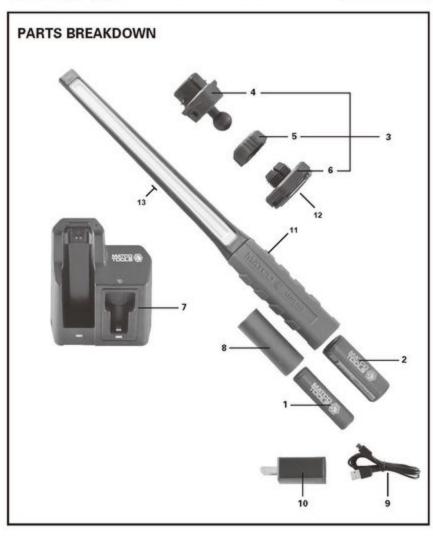

## QUICK CHANGE ADJUSTABLE LIGHT

MWL700

Item: MWL700

Description: QUICK CHANGE ADJUSTABLE LIGHT

**Notes:** WL700 previously had D warranty but was changed to M warranty to prevent the entire light from being warrantied rather than its individual parts. The DBR should call the Supplier and troubleshoot.Call: 626-228-3170 The supplier will replace or send needed replacement parts. The supplier will replace the entire light if necessary. MWL700-2 18650 Enlarging Sleeve is used over the BAT2600 Battery to properly fit into tool and charging base.

| Figure No | Part Number    | Description                      | No. Reqd | Warranty Code |
|-----------|----------------|----------------------------------|----------|---------------|
| 1         | H1BAT2600      | 2600MAH 18650 LITHIUM BATTERY    | 1        | D             |
| 2         | H1BAT4500      | 4500MAH 26650 LITHIUM BATTERY    | 1        | D             |
| 3         | H1MWL700-MAG   | MAGNETIC BASE ASSEMBLY           | 1        | D             |
| 4         | H1MWL700MAG1   | MAGNETIC BASE QUICK RELEASE      | 1        | D             |
| 5         | H1MWL700MAG2   | MAGNETIC BASE NUT                | 1        | D             |
| 6         | H1MWL700MAG3   | BASE MAGNET (ONLY)               | 1        | D             |
| 7         | H1MWL700-1     | QUICK CHARGING BASE              | 1        | D             |
| 8         | *H1MWL700-2    | 18650 ENLARGING SLEEVE           | 1        |               |
| 9         | H1MWL700-CH2   | USB CABLE F/MWL700               | 1        | D             |
| 10        | H1MWL700CH1    | QUICK CHARGE WALL ADAPTER PLUG   | 1        | D             |
| 11        | *H1MWL700-3    | RUBBER HANDLE SLEEVE REPLACEMENT | 1        |               |
| 12        | *H1MWL700MGBRC | MAGNET PROTECTOR PAD COVER       | 1        |               |
| 13        | H1MWL700-L     | LIGHT ONLY F/MWL700              | 1        | D             |