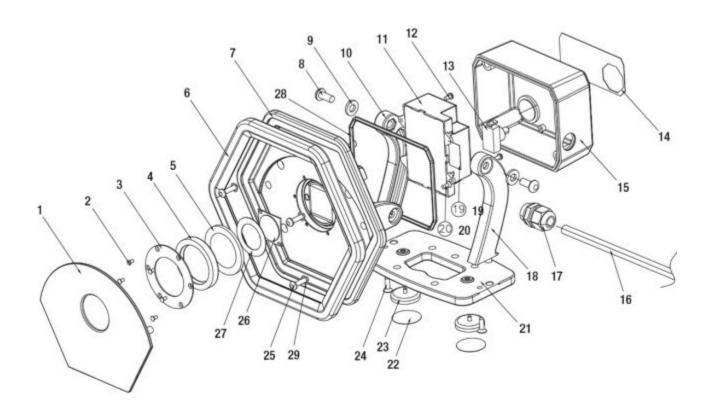

## MWLFLC - COB FLOOD LIGHT AC CORDED

Item: MWLFLC

Description: COB FLOOD LIGHT AC CORDED

**Notes:** Before attempting to warranty the entire Light, please check the BOM for possible warranty replacement parts or call 888-854-0482, Option 2 or email technicalservice@intlsrv.com for technical assistance. \* Stand Assembly: RS160010 (incl. #10, 18, 21, 24)

| Figure No | Part Number | Description             | No. Reqd | Warranty Code |
|-----------|-------------|-------------------------|----------|---------------|
| 1         | *K7-        | FRONT PANEL             | 1        |               |
| 2         | *K7-        | SCREW (M2.5X5)          | 6        |               |
| 3         | *K7-        | LENS COVER              | 1        |               |
| 4         | *K7-        | O-RING FOR LENS         | 1        |               |
| 5         | *K7-        | LENS                    | 1        |               |
| 6         | *K7-        | BUMPER                  | 1        |               |
| 7         | *K7-        | LIGHT BODY              | 1        |               |
| 8         | *K7-        | SCREW (M6X14)           | 2        |               |
| 9         | *K7-        | NYLON WASHER            | 2        |               |
| 10        | *K7*        | LEFT STAND              | 1        |               |
| 11        | *K7-        | DRIVER                  | 1        |               |
| 12        | *K7-        | SCREW (M3X6)            | 3        |               |
| 13        | *K7-        | SWITCH                  | 1        |               |
| 14        | *K7-        | LABEL                   | 1        |               |
| 15        | *K7-        | BACK COVER              | 1        |               |
| 16        | *K7-        | CORD                    | 1        |               |
| 17        | *K7-        | WATER-PROOF JOINT       | 1        |               |
| 18        | *K7*        | RIGHT STAND             | 1        |               |
| 19        | *K7-        | INSULATING MYLAR        | 1        |               |
| 20        | *K7-        | SCREW (ST2.9X6)         | 2        |               |
| 21        | *K7*        | STAND PANEL             | 1        |               |
| 22        | *K7-        | MAGNET LABEL (INCL #23) | 2        |               |
| 23        | K7RS160021  | MAGNET ASSEMBLY         | 2        | Х             |
| 24        | *K7*        | SCREW (M4X10)           | 2        |               |
| 25        | *K7-        | SCREW (M4X16)           | 4        |               |
| 26        | *K7-        | СОВ                     | 1        |               |
| 27        | *K7-        | RING LABEL              | 1        |               |
| 28        | *K7-        | WATER-PROOF RING        | 1        |               |
| 29        | *K7-        | O-RING                  | 4        |               |
|           |             |                         |          |               |