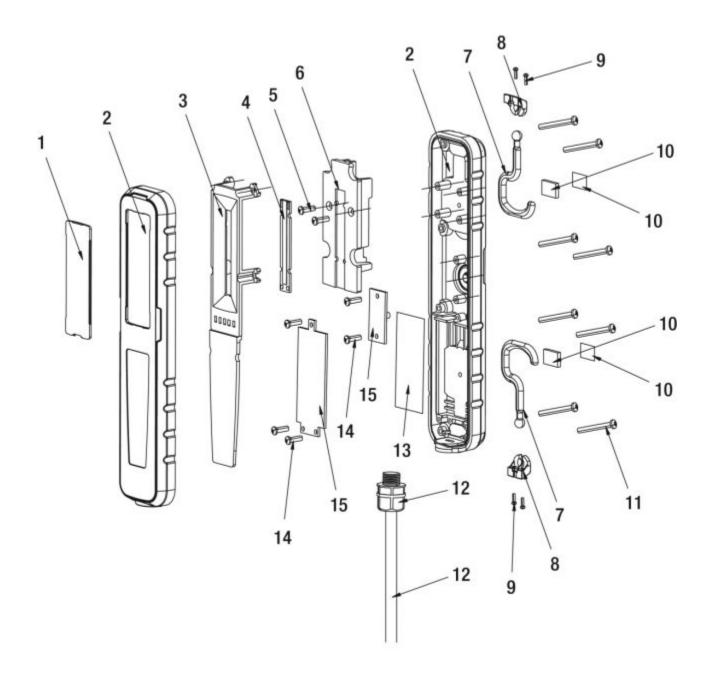

## Parts Breakdown

## MWLSFAC - SUPER FORM LIGHT CORDED

Item: MWLSFAC

Description: SUPER FORM LIGHT CORDED

**Notes:** Only parts identified by part number care available for purchase

| Figure No | Part Number | Description                 | No. Reqd | Warranty Code |
|-----------|-------------|-----------------------------|----------|---------------|
| 1         | K7RSSFAC01  | LENS F/ MWLSFAC             | 1        | X             |
| 2         | *K7-        | HOUSING (L&R)               | 1        |               |
| 3         | *K7-        | REFLECTOR                   | 1        |               |
| 4         | *K7-        | LED                         | 1        |               |
| 5         | *K7-        | SCREW (ST2.9X10)            | 2        |               |
| 6         | *K7-        | HEATING SINK                | 1        |               |
| 7         | K7RSSFAC07  | HOOK F/ MWLSFAC             | 2        | X             |
| 8         | *K7-        | HOOK BASE                   | 2        |               |
| 9         | *K7-        | SCREW (ST2.5X6)             | 4        |               |
| 10        | *K7-        | MAGNET WITH LABEL           | 2        |               |
| 11        | *K7-        | SCREW C (ST2.9X14)          | 8        |               |
| 12        | *K7-        | CORD WITH WATER-PROOF JOINT | 1        |               |
| 13        | *K7-        | INSULATION COVER            | 1        |               |
| 14        | *K7-        | SCREW D (ST2.9X6)           | 5        |               |
| 15        | *K7-        | DRIVER WITH SWITCH BOARD    | 1        |               |