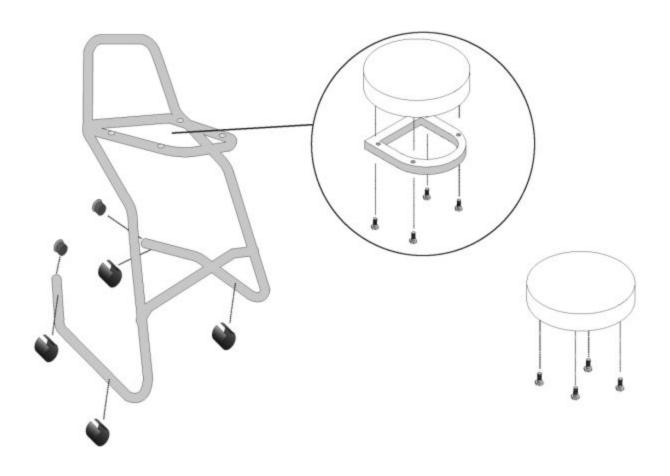

Item: MWSHD

Description: MECHANICS WORK STOOL HEAVY DUT

**Notes:** MWSHD warranty has been changed from a B warranty to an M warranty to promote part replacement rather than warrantying the entire Seat. See the Parts Manual for available replacement parts prior to contacting the supplier or attempting to warranty the entire Seat. Have Proof of Purchase and any pictures showing the issue with the tool available when contacting the Supplier. Should the entire Seat need to be sent for warranty contact the Supplier at  $740.363.1179 \times 222$ .