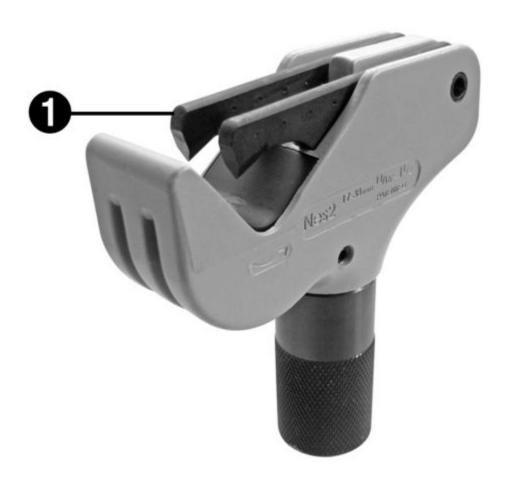

## Parts Breakdown

NES2 - EXT THREADREPAIR 11/16- 1-1/2"

Item: NES2

Description: EXT THREADREPAIR 11/16- 1-1/2"

**Notes:** NES2 has a K warranty but was changed to an M warranty to encourage blade replacement rather than replacing the entire tool. If the tool body is defective in material or manufacture provide a picture to Matco Tools Customer Service for evaluation by Matco Engineering.

| Figure No | Part Number | Description                    | No. Reqd | Warranty Code |
|-----------|-------------|--------------------------------|----------|---------------|
| 0         | NES2        | EXT THREADREPAIR 11/16- 1-1/2" | 1        | М             |
| 1         | N1NESRK2    | BLADE KIT FOR NES2             | 1        | Т             |