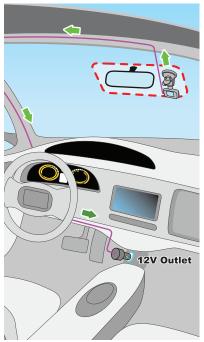

# INSTALLATION

- Insert the MicroSD card in the ROVI dashcam. Push card until it locks into place.
- Determine mounting location (See diagram for optimal placement)
- 3. Attach the ROVI dashcam and the mount to the windshield.
- 4. Connect USB power cable to the ROVI dashcam.
- 5. Route cable around windshield so it is not obstructing visibility.
- 6. Plug the USB car charger into the 12V socket.
- 7. Adjust the angle of the dashcam for optimal viewing.