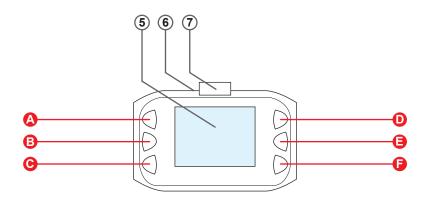

## **BUTTON LAYOUT**

- 1. USB Power Connector
- 2. Speaker
- 3. Wide Angle Lens
- 4. MicroSD Card Slot

- 5. 1.5" Screen
- 6. Microphone
- 7. Mount Connector

🙆 Up

- 🕑 Down
- D OK / Select

### **BUTTON FEATURES**