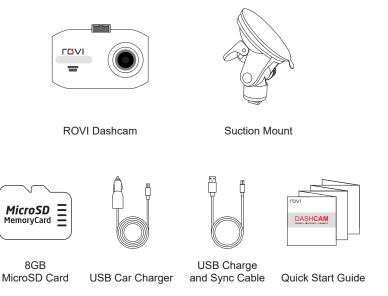

ding before driving and operating ROVI products. ROVI products are not replacements for manually checking your surroundings
- Never drive while only looking into the built-in monitors of ROVI products. The images and objects viewed from the screen will be different from the actual distance to your vehicle.
- Do not operate or change settings on any ROVI products while driving or while the vehicle is in motion. Always practice safe, hands-free, and unobstructed driving.
- Mounting and installation locations are for recommendations only. The placement recommendations may not apply to every type of vehicle. Please ensure that installation and mounting location you choose will not obstruct visibility, any safety features of the vehicle, or violate government safety standards.

### IN THE BOX



#### Accessories sold separately. Available on RoviCams.com

# INSTALLATION



- Insert the MicroSD card in the ROVI dashcam. Push card until it locks into place.
- Determine mounting location (See diagram for optimal placement)
- 3. Attach the ROVI dashcam and the mount to the windshield.
- 4. Connect USB power cable to the ROVI dashcam.
- 5. Route cable around windshield so it is not obstructing visibility.
- 6. Plug the USB car charger into the 12V socket.
- 7. Adjust the angle of the dashcam for optimal viewing.

## **BUTTON LAYOUT**



- 1. USB Power Connector
- 2. Speaker
- 3. Wide Angle Lens
- 4. MicroSD Card Slot

- 5. 1.5" Screen
- 6. Microphone
- 7. Mount Connector



🙆 Up



- 🕑 Down
- D OK / Select



### **BUTTON FEATURES**

#### MODE **FUNCTIONS** Zoom In Start Recording NO