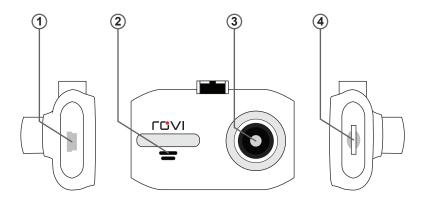

## **BUTTON LAYOUT**

- 1. USB Power Connector
- 2. Speaker
- 3. Wide Angle Lens
- 4. MicroSD Card Slot

- 5. 1.5" Screen
- 6. Microphone
- 7. Mount Connector

🙆 Up

- 🕑 Down
- D OK / Select