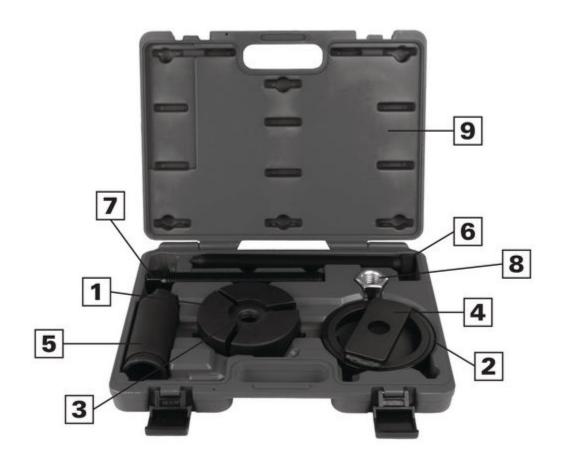

## RS499 - REAR SEAL REPAIR KIT

Item: RS499

Description: REAR SEAL REPAIR KIT

Notes: N/A

| Figure No | Part Number | Description                         | No. Reqd | Warranty Code |
|-----------|-------------|-------------------------------------|----------|---------------|
| 1         | *K8499-1    | CRANKSHAFT REAR WEARING REMOVER JAW | 3        |               |
| 2         | *K8499-2    | CRANKSHAFT REAR WEAR RING SLEEVE    | 1        |               |
| 3         | *K8499-3    | CENTERING TOOL                      | 1        |               |
| 4         | *K8499-4    | CRANKSHAFT SEAL INSTALLER           | 1        |               |
| 5         | *K8499-5    | RECEIVER TUBE                       | 1        |               |
| 6         | *K8499-6    | FORCING SCREW W/POINTED TIP M22*2.5 | 1        |               |
| 7         | *K8499-7    | FORCING SCREW 1"-8                  | 1        |               |
| 8         | *K8499-8    | HEX NUT 1"-8                        | 1        |               |
| 9         | *K8499-9    | BLOW-MOLDED CASE                    | 1        |               |