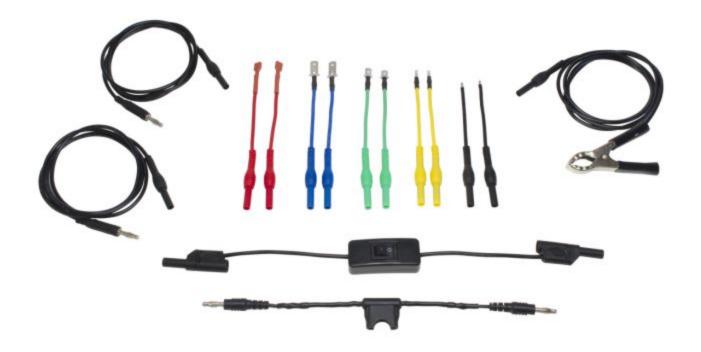

| 54 | 2- | 1 | 9 | 3 | 8 |
|----|----|---|---|---|---|
|    |    |   |   |   |   |

| Figure No | Part Number | Description                    | No. Reqd | Warranty Code |
|-----------|-------------|--------------------------------|----------|---------------|
| 1         | HW69350     | 39 3/8 4MMFML/4MM ML EXTENTION | 1        | Н             |
| 2         | HW69280     | RED 4MM BANANA TO 1/4 FML TERM | 1        | Н             |
| 3         | HW69320     | BLUE 4MM BANANA TO 7.75MM MALE | 1        | Н             |
| 4         | HW69290     | GREEN 4MM BANANA TO 1/4M SPADE | 1        | Н             |
| 5         | HW69310     | YELLOW 4MM BANANA TO 2.75MM MA | 1        | Н             |
| 6         | HW69330     | BLACK 4MM BANANA TO STRIPPED W | 1        | Н             |
| 7         | HW69270     | 4MM FEMALE BANANA TO ALLIGATOR | 1        | Н             |
| 8         | HW69340     | 4MM BANANA MALE W/INLINE ATO   | 1        | Н             |
| 9         | HW69260     | SWITCH W/4MM STACKABLE BANANA  | 1        | Т             |