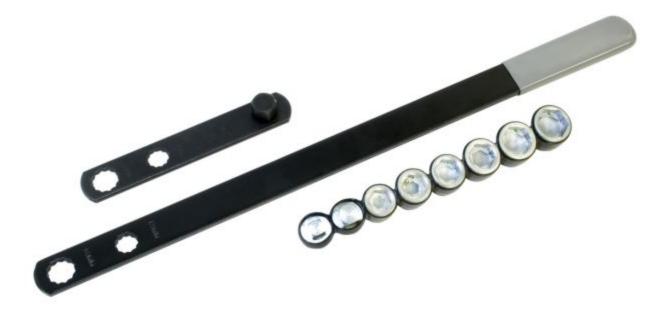

## SB598 - SERPENTINE BELT TOOL

Item: SB598

Description: SERPENTINE BELT TOOL

**Notes:** SB598 was a K warranty but has been changed to an M warranty to encourage part replacement rather than sending the entire tool for warranty. If the entire tool needs to be replaced contact the Supplier at Ph: (712) 542-1938 item 57520 is the sockets and vinyl holder as one set

| Figure No | Part Number | Description         | No. Reqd | Warranty Code |
|-----------|-------------|---------------------|----------|---------------|
| 0         | HW59100     | EXTENSION F/SB590   | 1        | К             |
| 0         | HW59780     | HANDLE F/SB598      | 1        | К             |
| 0         | SB576-3/8DR | 3/8 SQ DR F/SB576   | 1        | А             |
| 0         | SB576-1/2DR | 1/2 SQ DR F/SB576   | 1        | А             |
| 0         | SB576-13    | 13MM SOCKET F/SB576 | 1        | А             |
| 0         | HW57390     | 14MM SOCKET         | 1        | К             |
| 0         | SB576-15    | 15MM SOCKET F/SB576 | 1        | А             |
| 0         | HW57580     | 16MM INSERT F/57900 | 1        | Х             |
| 0         | SB576-18    | 18MM SOCKET F/SB576 | 1        | А             |
| 0         | HW59140     | 19MM SOCKET F/SB590 | 1        | К             |