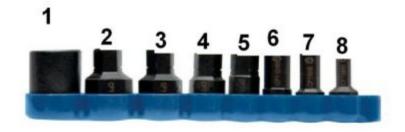

## SCY8MR - 8 PC METRIC INTRCHB BIT DRIVER

Item: SCY8MR

Description: 8 PC METRIC INTRCHB BIT DRIVER

Notes: N/A

| Figure No | Part Number | Description                  | No. Reqd | Warranty Code |
|-----------|-------------|------------------------------|----------|---------------|
| 1         | CPY146D     | 1/2 IN INTRCHANGE BIT DRIVER | 1        | Α             |
| 2         | CPY19MB     | 19 MM INTERCHANGEABLE BIT    | 1        | Α             |
| 3         | CPY17MB     | 17 MM INTERCHANGEABLE BIT    | 1        | Α             |
| 4         | CPY14MB     | 14 MM INTERCHANGEABLE BIT    | 1        | Α             |
| 5         | CPY12MB     | 12 MM INTERCHANGEABLE BIT    | 1        | Α             |
| 6         | CPY10MB     | 10 MM INTERCHANGEABLE BIT    | 1        | Α             |
| 7         | CPY8MB      | 8 MM INTERCHANGEABLE BIT     | 1        | Α             |
| 8         | CPY6MB      | 6 MM INTERCHANGEABLE BIT     | 1        | Α             |