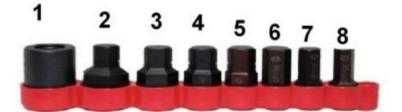

## Notes: N/A

| Figure No | Part Number | Description                  | No. Reqd | Warranty Code |
|-----------|-------------|------------------------------|----------|---------------|
| 1         | CPY146D     | 1/2 IN INTRCHANGE BIT DRIVER | 1        | А             |
| 2         | CPY24B      | 3/4 IN INTERCHANGEABLE BIT   | 1        | А             |
| 3         | CPY20B      | 5/8 IN INTERCHANGEABLE BIT   | 1        | А             |
| 4         | CPY18B      | 9/16 IN INTERCHANGEABLE BIT  | 1        | А             |
| 5         | CPY16B      | 1/2 IN INTERCHANGEABLE BIT   | 1        | А             |
| 6         | CPY14B      | 7/16 IN INTERCHANGEABLE BIT  | 1        | А             |
| 7         | CPY12B      | 3/8 IN INTERCHANGEABLE BIT   | 1        | А             |
| 8         | CPY10B      | 5/16 IN INTERCHANGEABLE BIT  | 1        | А             |