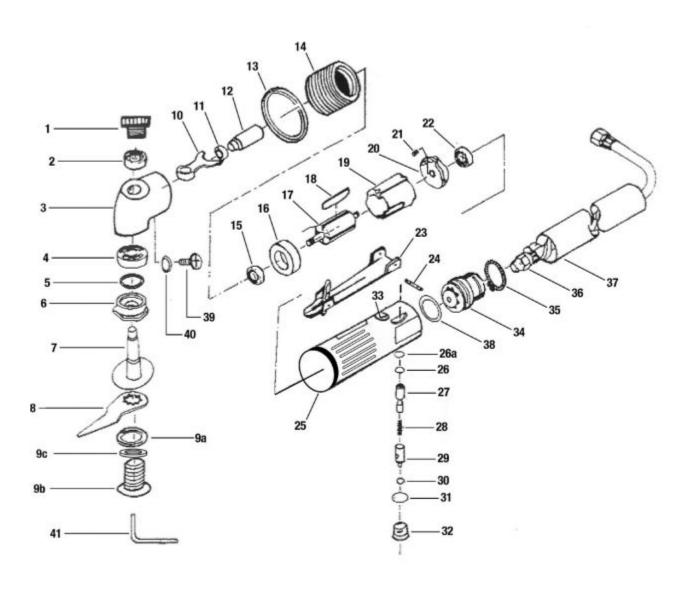

## SE838 - AIR KNIFE

Item: SE838

Description: AIR KNIFE

Notes: Replacement Blades (available separately) RL140616 - 15/16" Hook Blade RL140692 - 11/16" Hook Blade

RL140664 - 2-1/4" Offset Blade RL140665 - 3-1/2" Offset Blade RL140669 - 1-3/16" Thin Curved Blade

RL140659 - 3-3/4" Hook Blade

| Figure No | Part Number | Description                                | No. Reqd | Warranty Code |
|-----------|-------------|--------------------------------------------|----------|---------------|
| 1         | K7RS24801   | PLUG F/RL838                               | 1        | X             |
| 2         | K7RS108A12  | BEARING FOR RL838                          | 1        | X             |
| 3         | K7RS24803   | HEAD F/RL838                               | 1        | X             |
| 4         | K7RS24804   | 6900 BALL BEARING                          | 1        | X             |
| 5         | K7RS24805   | OIL SEAL                                   | 1        | X             |
| 6         | *K7RS24806  | NUT CLAMP                                  | 1        |               |
| 7         | K7RS24807   | SPINDLE DRIVE                              | 1        | X             |
| 8         | *K7RL140665 | BLADE 3 1/2" OFFSET                        | 1        |               |
| 9         | K7RS24809   | RETAINER SCREW FOR RL838                   | 1        | X             |
| 10        | K7RS24810   | FORK DRIVE                                 | 1        | X             |
| 11        | K7RS108A12  | BEARING FOR RL838                          | 1        | X             |
| 12        | K7RS24812   | CRANK SHAFT F/RL838                        | 1        | X             |
| 13        | K7RS24813   | NUT F/RL838                                | 1        | X             |
| 14        | K7RS24814   | RETAINER                                   | 1        | X             |
| 15        | K710920     | BEARING FOR RL500                          | 1        | X             |
| 16        | *K7RS24816  | FRONT PLATE                                | 1        |               |
| 17        | *K7RS24817  | ROTOR                                      | 1        |               |
| 18        | *K7RS24818  | ROTOR BLADE                                | 4        |               |
| 19        | *K7RS24819  | CYLINDER                                   | 1        |               |
| 20        | *K7RS24820  | END PLATE                                  | 1        |               |
| 21        | *K7RS24821  | PIN                                        | 1        |               |
| 22        | K7RS24822   | 826 BALL BEARING FOR RL838                 | 1        | X             |
| 23        | *K7RS24823  | THROTTLE LEVER                             | 1        |               |
| 24        | *K7RS24824  | LEVER PIN                                  | 1        |               |
| 25        | K7RS24825   | HOUSING FOR RL838                          | 1        | X             |
| 26        | *K7         | O-RING (26, 26A - 1EA) (INCLUDED WITH #27) | 1        |               |
| 27        | *K7RS24827  | VALVE STEM (INCLUDES #26, 26A)             | 1        |               |
| 28        | *K7RS24828  | VALVE STEM                                 | 1        |               |
| 29        | K7RS24807   | SPINDLE DRIVE                              | 1        | X             |
| 30        | *K7         | O-RING (INCLUDED WITH #29)                 | 1        |               |
| 31        | *K7         | O-RING (INCLUDED WITH #32)                 | 1        |               |
| 32        | *K7RS24832  | THROTTLE VALVE PLUG (INCLUDES #31)         | 1        |               |
|           |             |                                            |          |               |

| 33 | *K7        | VALVE BUSHING (INCLUDED WITH # 25) | 1 |   |
|----|------------|------------------------------------|---|---|
| 34 | *K7RS24834 | THROTTLE ARBOR                     | 1 |   |
| 35 | *K7RS24835 | STOP RING                          | 1 |   |
| 36 | K7RS24836  | AIR INLET HOSE F/RL838             | 1 | Χ |
| 37 | K7RS24837  | AIR EXHAUST HOSE F/RL838           | 1 | Χ |
| 38 | *K7RS83838 | PACKING                            | 1 |   |
| 39 | *K7        | SCREW (INCLUDED WITH #3)           | 1 |   |
| 40 | *K7        | O-RING (INCLUDED WITH #3)          | 1 |   |
| 41 | K7RS24839  | WRENCH                             | 1 | K |