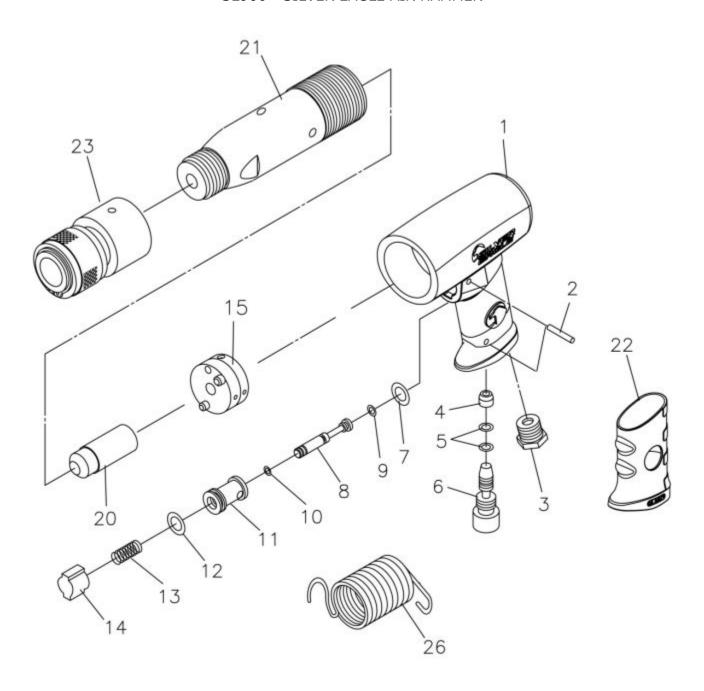

## SE906 - SILVER EAGLE AIR HAMMER

Item: SE906

Description: SILVER EAGLE AIR HAMMER

Notes: N/A

| Figure No | Part Number | Description                    | No. Reqd | Warranty Code |
|-----------|-------------|--------------------------------|----------|---------------|
| 1         | K7RS90501   | HOUSING ASSY F/ RL910          | 1        | X             |
| 2         | K7848002    | ROLL PIN RL910                 | 2        | Χ             |
| 3         | K7848003    | INLET BUSHING F/900            | 1        | X             |
| 4         | *K7Cap      | RS848004                       | 1        |               |
| 5         | K7848005    | O-RING FOR RL910               | 2        | X             |
| 6         | K7848006    | REGULATOR FOR RL910            | 1        | X             |
| 7         | K7848007    | O RING                         | 1        | X             |
| 8         | K7848008V   | TRIGGER VALVE STEM             | 1        | X             |
| 9         | K7848009    | O RING                         | 1        | X             |
| 10        | K7848010    | O RING                         | 1        | X             |
| 11        | K7848011    | TRIGGER VALVE BUSHING          | 1        | X             |
| 12        | K7848012    | O RING                         | 1        | X             |
| 13        | K7848013    | TRIGGER SPRING FOR RL910       | 1        | X             |
| 14        | K7848014    | TRIGGER BUTTON                 | 1        | X             |
| 15        | K7RS181112  | VALVE BLOCK F/SE906/SE916      | 1        | X             |
| 20        | K7648019    | PISTON FOR RL900               | 1        | X             |
| 21        | K7RS648220  | CYLINDER F/RL900A              | 1        | X             |
| 22        | K7RS90522   | COMFORT GRIP F/SE915           | 1        | X             |
| 23        | K7SECR1     | QK CHANGE CHISEL RETAINER F/SE | 1        | В             |
| 26        | K787301     | RETAINER SPRING                | 1        | X             |