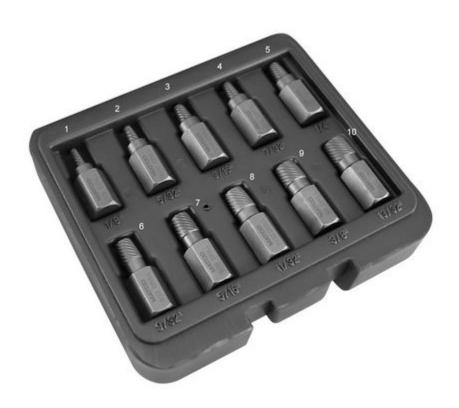

## SES10 - 10 PC. SCREW EXTRACTOR SET

Item: SES10

Description: 10 PC. SCREW EXTRACTOR SET

Notes: N/A

| Figure No | Part Number | Description              | No. Reqd | Warranty Code |
|-----------|-------------|--------------------------|----------|---------------|
| 1         | SES25A      | 1/8 IN SCREW EXTRACTOR   | 1        | А             |
| 2         | SES25B      | 5/32 IN SCREW EXTRACTOR  | 1        | А             |
| 3         | SES25C      | 3/16 IN SCREW EXTRACTOR  | 1        | А             |
| 4         | SES25D      | 7/32 IN SCREW EXTRACTOR  | 1        | А             |
| 5         | SES25E      | 1/4 IN SCREW EXTRACTOR   | 1        | А             |
| 6         | SES25F      | 9/32 IN SCREW EXTRACTOR  | 1        | А             |
| 7         | SES25G      | 5/16 IN SCREW EXTRACTOR  | 1        | А             |
| 8         | SES25H      | 11/32 IN SCREW EXTRACTOR | 1        | А             |
| 9         | SES25I      | 3/8 IN SCREW EXTRACTOR   | 1        | А             |
| 10        | SES25J      | 13/32 IN SCREW EXTRACTOR | 1        | Α             |