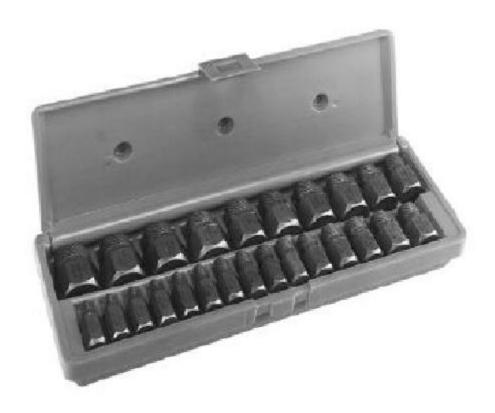

## SEXS25 - 25 PC. SCREW EXTRACTOR SET

Item: SEXS25

Description: 25 PC. SCREW EXTRACTOR SET

Notes: N/A

| Figure No | Part Number | Description                   | No. Reqd | Warranty Code |
|-----------|-------------|-------------------------------|----------|---------------|
| 0         | H9SEXS25MT  | BOX F/SEXS25                  | 1        | Т             |
| 1         | SEXS25A     | 1/8 IN SCREW EXTRACTOR        | 1        | Α             |
| 2         | SEXS25B     | 5/32 IN SCREW EXTRACTOR       | 1        | Α             |
| 3         | SEXS25C     | 3/16 IN SCREW EXTRACTOR       | 1        | Α             |
| 4         | SEXS25D     | 7/32 IN SCREW EXTRACTOR       | 1        | Α             |
| 5         | SEXS25E     | 1/4 IN SCREW EXTRACTOR        | 1        | Α             |
| 6         | SEXS25F     | 9/32 IN SCREW EXTRACTOR       | 1        | Α             |
| 7         | *H9SESX25G  | 5/16" EXTRACTOR - MATCO STOCK | 1        |               |
| 8         | SEXS25H     | 11/32 IN SCREW EXTRACTOR      | 1        | Α             |
| 9         | SEXS25I     | 3/8 IN SCREW EXTRACTOR        | 1        | Α             |
| 10        | SEXS25J     | 13/32 IN SCREW EXTRACTOR      | 1        | Α             |
| 11        | SEXS25K     | 7/16 IN SCREW EXTRACTOR       | 1        | Α             |
| 12        | SEXS25L     | 15/32 IN SCREW EXTRACTOR      | 1        | Α             |
| 13        | SEXS25M     | 1/2 IN SCREW EXTRACTOR        | 1        | Α             |
| 14        | SEXS25N     | 17/32 IN SCREW EXTRACTOR      | 1        | Α             |
| 15        | SEXS250     | 9/16 IN SCREW EXTRACTOR       | 1        | Α             |
| 16        | SEXS25P     | 19/32 IN SCREW EXTRACTOR      | 1        | Α             |
| 17        | SEXS25Q     | 5/8 IN SCREW EXTRACTOR        | 1        | Α             |
| 18        | SEXS25R     | 21/32 IN SCREW EXTRACTOR      | 1        | Α             |
| 19        | SEXS25S     | 11/16 IN SCREW EXTRACTOR      | 1        | Α             |
| 20        | SEXS25T     | 23/32 IN SCREW EXTRACTOR      | 1        | Α             |
| 21        | SEXS25U     | 3/4 IN SCREW EXTRACTOR        | 1        | Α             |
| 22        | SEXS25V     | 25/32 IN SCREW EXTRACTOR      | 1        | Α             |
| 23        | SEXS25W     | 13/16 IN SCREW EXTRACTOR      | 1        | Α             |
| 24        | SEXS25X     | 27/32 IN SCREW EXTRACTOR      | 1        | Α             |
| 25        | SEXS25Y     | 7/8 IN SCREW EXTRACTOR        | 1        | Α             |