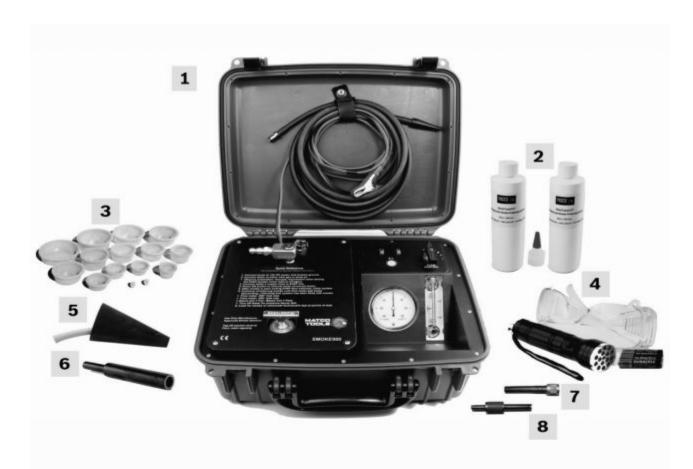

## SMOKE900 - SMOKE MACHINE TESTER KIT

- 1 Tester Unit
- 2 Smoke Solution # F00E900348
- 3 Cap Plug Set # F00E900349
- 4 Light & Glasses # F00E900352
- 5 Exhaust Cone # F00E900350
- 6 Smoke Diffuser # F00E900351
- 7 EVAP Port Adapter # F00E900353
- 8 Schrader Valve Tool #F00E900354

Item: SMOKE900

Description: SMOKE MACHINE TESTER KIT

Notes: N/A

| Figure No | Part Number   | Description                   | No. Reqd | Warranty Code |
|-----------|---------------|-------------------------------|----------|---------------|
| 0         | TRF00E900361  | INTERNAL FILTER KIT F/SMOKE90 | 1        | D             |
| 2         | TRF00E900686  | SMOKE SOLUTION                | 1        | С             |
| 3         | TRF00E900349  | SMOKE900 CAP PLUG SET         | 1        | D             |
| 4         | TRF00E900352  | SMOKE900 LIGHT AND GLASSES    | 1        | D             |
| 5         | TRF00E900350  | SMOKE900 EXHAUST CONE         | 1        | D             |
| 6         | TRF00E900351  | SMOKE900 SMOKE DIFFUSER       | 1        | D             |
| 7         | TRF00E900353  | SMOKE900 EVAP PORT ADAPTER    | 1        | D             |
| 8         | TRF00E900354  | SMOKE900 SCHRADER VLV TOOL    | 1        | D             |
| 9         | *TRF00E900364 | SMOKE900 ACCESSORIES CASE     | 1        |               |