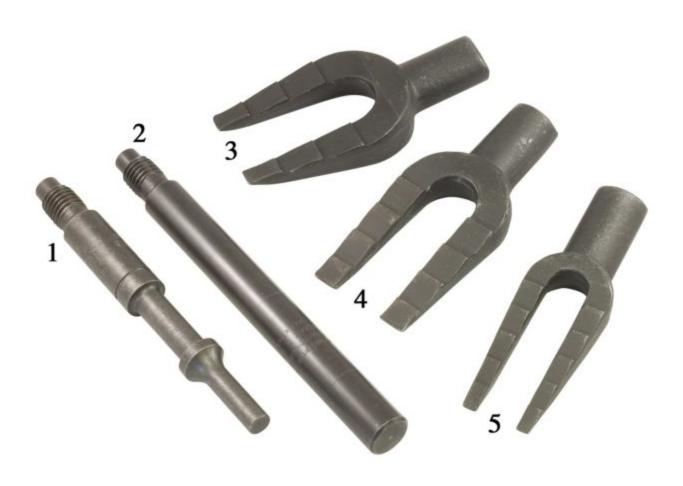

542-1938

| Figure No | Part Number | Description                | No. Reqd | Warranty Code |
|-----------|-------------|----------------------------|----------|---------------|
| 1         | HW41520     | PNEUMATIC DRIVER F/PBD334  | 1        | K             |
| 2         | HW41510     | HANDLE FOR 41500 FORK KIT  | 1        | K             |
| 3         | HW41410     | 1-1/8 FORK                 | 1        | K             |
| 4         | HW41430     | 15/16 PICKLE FORK F/ 41400 | 1        | К             |
| 5         | HW41420     | 11/16 FORK F/ SPF414       | 1        | К             |