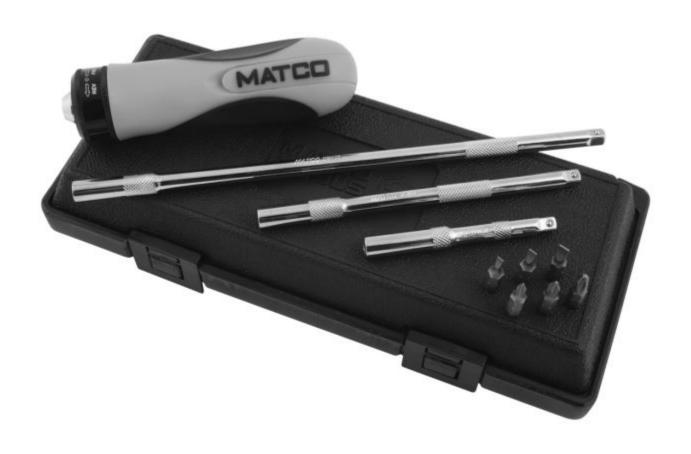

## SRSO10 - 10 PC RATCH SCREWDRIVER SET

Item: SRSO10

Description: 10 PC RATCH SCREWDRIVER SET

**Notes:** BITS NOT AVAILABLE SEPARATELY - CONSUMABLE ITEM - NO WARRANTY Kit Contains: RSO, Standard Ratchet Handle DSM3, 3 1/2" Magnetic Bit Driver Shaft DSM6, 6" Magnetic Bit Driver Shaft DSM10, 10" Magnetic Bit Driver Shaft 6 Pc. - 1/4" Drive S2 Steel Bits: (3) Phillips (Anti-Slip): #0, #1, #2 (3) Slotted (Anti-Slip): 1/8", 5 /32", 3/16"

| Figure No | Part Number | Description               | No. Reqd | Warranty Code |
|-----------|-------------|---------------------------|----------|---------------|
| 0         | RSO         | STD RATCH SCREWDRV HANDLE | 1        | А             |
| 0         | DSM3        | 3 IN MAGNETIC BIT DRIVER  | 1        | А             |
| 0         | DSM6        | 6 IN MAGNETIC BIT DRIVER  | 1        | Α             |
| 0         | DSM10       | 10 MAGNETIC BIT DRIVER    | 1        | Α             |