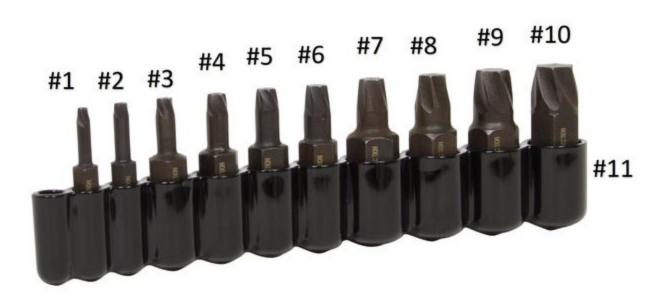

Item: SS10EX

## Description: STIPPED SCREW EXTRACTOR SET-10

**Notes:** SS10EX was a K warranty but has been changed to an M warranty to encourage part replacement rather than sending the entire tool for warranty. If the entire tool needs to be replaced contact the Supplier at Ph: (712) 542-1938

| Figure No | Part Number | Description                  | No. Reqd | Warranty Code |
|-----------|-------------|------------------------------|----------|---------------|
| 1         | HW62010     | #1 STRIPPED SCREW EXTRACTOR  | 1        | К             |
| 2         | HW62020     | #2 STRIPPED SCREW EXTRACTOR  | 1        | К             |
| 3         | HW62030     | #3 STRIPPED SCREW EXTRACTOR  | 1        | К             |
| 4         | HW62040     | #4 STRIPPED SCREW EXTRACTOR  | 1        | К             |
| 5         | HW62050     | #5 STRIPPED SCREW EXTRACTOR  | 1        | К             |
| 6         | HW62060     | #6 STRIPPED SCREW EXTRACTOR  | 1        | К             |
| 7         | SEXS4A      | EXTRACTOR #7                 | 1        | К             |
| 8         | SEXS4B      | EXTRACTOR #8                 | 1        | К             |
| 9         | HW62090     | #9 STRIPPED SCREW EXTRACTOR  | 1        | Н             |
| 10        | HW62100     | #10 STRIPPED SCREW EXTRACTOR | 1        | Н             |
| 11        | *HW62120    | VINYL HOLDER                 | 1        |               |