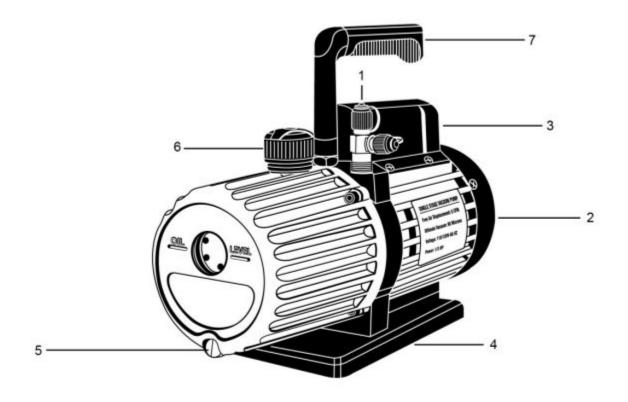

## Parts Breakdown

## SS6CFMPA - 6 CFM DEEP VACUUM PUMP

Item: SS6CFMPA

Description: 6 CFM DEEP VACUUM PUMP

Notes: N/A

| Figure No | Part Number   | Description                    | No. Reqd | Warranty Code |
|-----------|---------------|--------------------------------|----------|---------------|
| 1         | NJ90052-31    | INTAKE T-VALVE                 | 1        | X             |
| 2         | *NJ90066-B-FC | FAN COVER                      | 1        |               |
| 3         | *NJ90066-B-SW | ON/OFF SWITCH                  | 1        |               |
| 4         | NJ90066-B-BP  | BASE PLATE                     | 1        | D             |
| 5         | *NJ90062-B-28 | OIL DRAIN FITTING WITH O-RINGS | 1        |               |
| 6         | NJ90066-10-B  | EXHAUST FITTING F/SS6CFMPA     | 1        | D             |
| 7         | NJ90062-B-H   | HANDLE F/ SS6CFMPA VACUUM PUMP | 1        | L             |