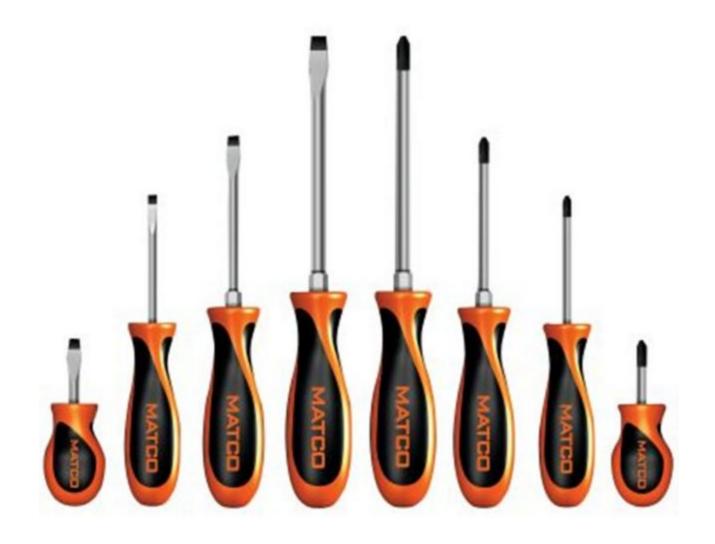

## SSO8C - 8 PC SCREWDRIVER SET ORG

Item: SSO8C

## Description: 8 PC SCREWDRIVER SET ORG

## Notes: N/A

| Figure No | Part Number | Description                  | No. Reqd | Warranty Code |
|-----------|-------------|------------------------------|----------|---------------|
| 1         | S063C       | 3/16 X 3 SLOTTED SCREWDR ORG | 1        | А             |
| 2         | S084C       | 1/4 X 4 SLOTTED SCREWDR ORG  | 1        | А             |
| 3         | SO106C      | 5/16 X 6 SLOTTED SCREWDR ORG | 1        | А             |
| 4         | SO63P1C     | 3/16 X 3 P1 SCREWDRIVER ORG  | 1        | А             |
| 5         | SO84P2C     | 1/4 X 4 P2 SCREWDRIVER ORG   | 1        | А             |
| 6         | SO126P3C    | 3/8 X 6 P3 SCREWDRIVER ORG   | 1        | А             |
| 7         | S081C       | 1/4 X 1 SLOTTED SCREWDR ORG  | 1        | А             |
| 8         | SO81P2C     | 1/4 X 1 P2 SCREWDRIVER ORG   | 1        | А             |