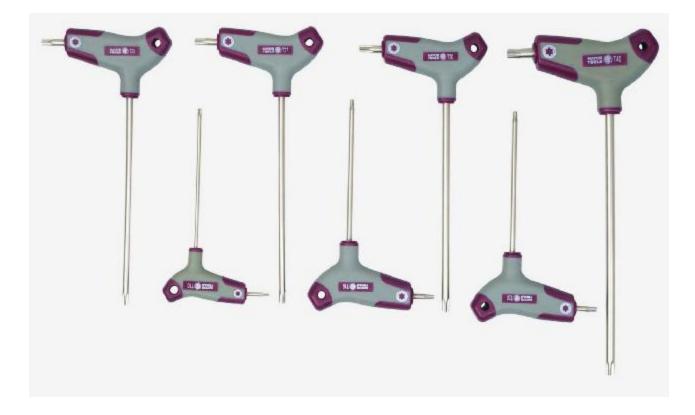

Item: STT7

Description: 7PC TORX T-HANDLE SET

**Notes:** STT7 was an A warranty but has been changed to an M warranty to encourage part replacement rather than sending the entire tool for warranty. If the entire tool needs to be replaced contact the Supplier at Ph: 866.496.8423

| Figure No | Part Number | Description               | No. Reqd | Warranty Code |
|-----------|-------------|---------------------------|----------|---------------|
| 1         | THT10       | T-10 TORX T-HANDLE WRENCH | 1        | А             |
| 2         | THT15       | T-15 TORX T-HANDLE WRENCH | 1        | А             |
| 3         | THT20       | T-20 TORX T-HANDLE WRENCH | 1        | А             |
| 4         | THT25       | T-25 TORX T-HANDLE WRENCH | 1        | А             |
| 5         | THT27       | T-27 TORX T-HANDLE WRENCH | 1        | А             |
| 6         | THT30       | T-30 TORX T-HANDLE WRENCH | 1        | А             |
| 7         | THT40       | T-40 TORX T-HANDLE WRENCH | 1        | А             |