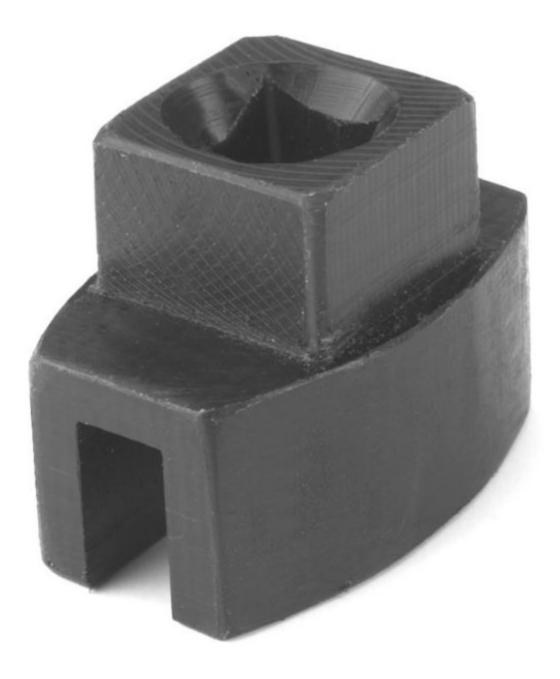

## TH473 - RADIATOR PETCOCK SOCKET

Item: TH473

Description: RADIATOR PETCOCK SOCKET

**Notes:** RADIATOR PETCOCK SOCKET 1/4" drive socket fits narrow-wing plastic drain fittings. Works on plug and flow-through types. Molded plastic socket prevents damaging soft plastic drain fittings. Socket resists automotive chemicals and fits most current vehicles. Also can be used on taillight housing wingnuts.