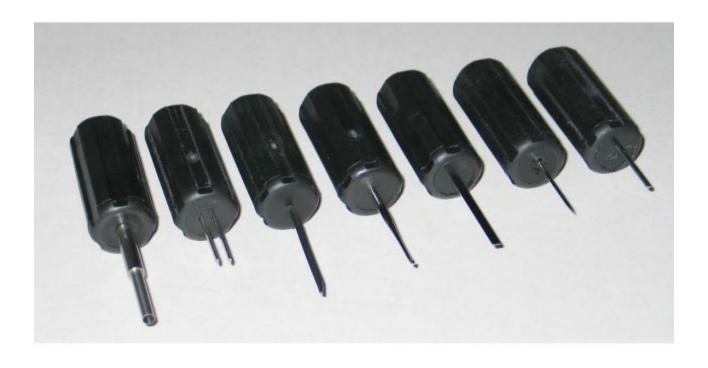

## TH493 - TERMINAL RELEASE TOOL KIT

Item: TH493

Description: TERMINAL RELEASE TOOL KIT

**Notes:** TERMINAL RELEASE TOOL KIT Tools quickly and easily disassemble automotive connectors to remove faulty terminals. Eliminates connector damage and is easier and faster than prying connectors apart with a screwdriver. Includes seven terminal tools to fit most common automotive connectors. Each tool has a specially designed tip to depress the connector locking tab that secures the terminal.

| Figure No | Part Number | Description                            | No. Reqd | Warranty Code |
|-----------|-------------|----------------------------------------|----------|---------------|
| 1         | GS49302     | TERMINAL TOOL WEATHERPACK              | 1        | X             |
| 2         | *GS49303    | TERMINAL TOOL, AMP TIMER CONNECTORS    | 1        |               |
| 3         | *GS49304    | TERMINAL TOOL, UNIVERSAL               | 1        |               |
| 4         | *GS49305    | TERMINAL TOOL, LOCK REMOVAL TOOL       | 1        |               |
| 5         | *GS49306    | TERMINAL TOOL, METRAPAK PULL THROUGH   | 1        |               |
| 6         | *GS49307    | TERMINAL TOOL, AMP, DEUTSCH LATCH TYPE | 1        |               |
| 7         | *GS49308    | TERMINAL TOOL, AMP TIMER, SINGLE LATCH | 1        |               |
| 8         | *GS49301    | POUCH                                  | 1        |               |