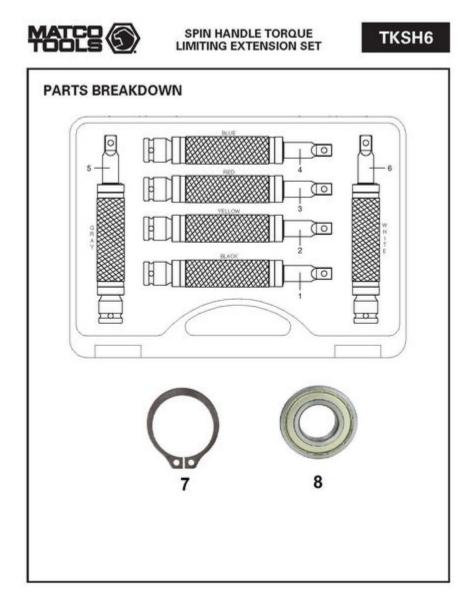

## Parts Breakdown

## TKSH6 - SPIN HANDLE TORQUE EXTENSIONS

Item: TKSH6

Description: SPIN HANDLE TORQUE EXTENSIONS

Notes: N/A

| Figure No | Part Number | Description                              | No. Reqd | Warranty Code |
|-----------|-------------|------------------------------------------|----------|---------------|
| 1         | *H1TKSH6-01 | 75 FT. LBS. SPIN TORQUE EXTENSION (BLK)  | 1        |               |
| 2         | *H1TKSH6-02 | 80 FT. LBS. SPIN TORQUE EXTENSION (YLW)  | 1        |               |
| 3         | *H1TKSH6-03 | 90 FT. LBS. SPIN TORQUE EXTENSION (RED)  | 1        |               |
| 4         | *H1TKSH6-04 | 100 FT. LBS. SPIN TORQUE EXTENSION (BLU) | 1        |               |
| 5         | *H1TKSH6-05 | 120 FT. LBS. SPIN TORQUE EXTENSION (GRY) | 1        |               |
| 6         | *H1TKSH6-06 | 140 FT. LBS. SPIN TORQUE EXTENSION (WHT) | 1        |               |
| 7         | *H1TKSH6-SR | SNAP RING                                | 2        |               |
| 8         | *H1TKSH6-BR | BEARING                                  | 2        |               |