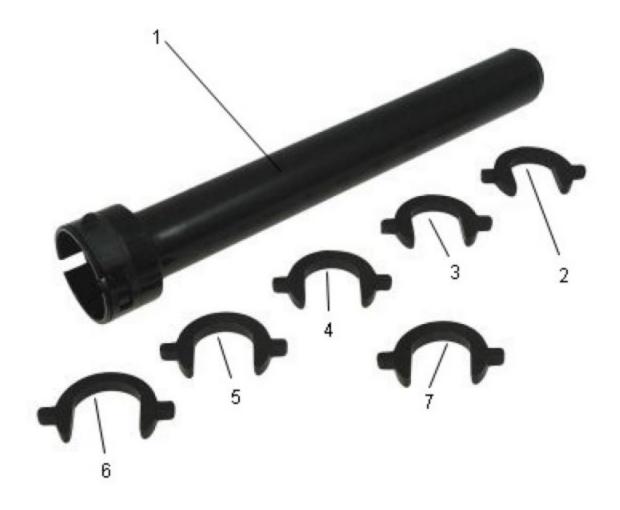

| Figure No | Part Number | Description                   | No. Reqd | Warranty Code |
|-----------|-------------|-------------------------------|----------|---------------|
| 0         | TRT46-81    | RETAINER F/TRT46              | 1        | А             |
| 1         | TRT46-76    | TUBE COUPLER (SOCKET) F/TRT46 | 1        | А             |
| 2         | TRT46-70    | 1-3/16 CROWSFOOT F/TRT46      | 1        | А             |
| 3         | TRT46-84    | 1-1/4 CROWSFOOT F/TRT46       | 1        | А             |
| 4         | TRT46-83    | 1-5/16 CROWSFOOT F/TRT46      | 1        | А             |
| 5         | TRT46-82    | 1-7/16 CROWSFOOT F/TRT46      | 1        | А             |
| 6         | HW46160     | 1 1/2" CROWSFOOT F/ TRT47     | 1        | К             |
| 7         | HW45670     | 33.6MM CROWS FOOT             | 1        | К             |