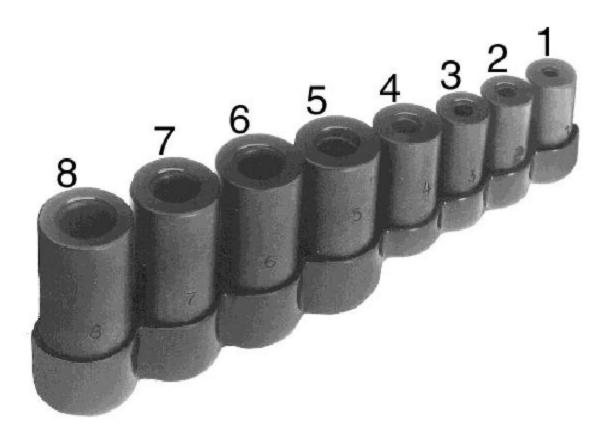

| Figure No | Part Number | Description           | No. Reqd | Warranty Code |
|-----------|-------------|-----------------------|----------|---------------|
| 1         | TS705-52    | #1 TAP SOCKET F/TS705 | 1        | А             |
| 2         | TS705-54    | #2 TAP SOCKET F/TS705 | 1        | А             |
| 3         | TS705-56    | #3 TAP SOCKET F/TS705 | 1        | А             |
| 4         | TS705-58    | #4 TAP SOCKET F/TS705 | 1        | А             |
| 5         | TS705-60    | #5 TAP SOCKET F/TS705 | 1        | А             |
| 6         | TS705-62    | #6 TAP SOCKET F/TS705 | 1        | А             |
| 7         | TS705-64    | #7 TAP SOCKET F/TS705 | 1        | А             |
| 8         | TS705-66    | #8 TAP SOCKET F/TS705 | 1        | А             |