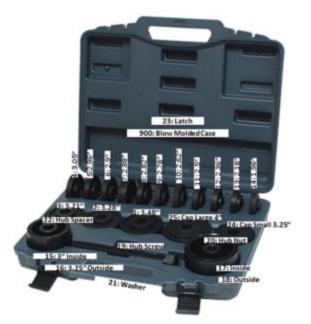

## Wheel Bearing Tool #WBI904

| Bushings: | 11:2.5"       | 20: Hub Nut           |
|-----------|---------------|-----------------------|
| 1: 3.48"  | 12:2.36"      | 21: Washer            |
| 2: 3.28"  | 13:2.18"      | 22: Hub Spacer        |
| 3: 3.21"  |               | 23: Latch             |
| 4: 3.05"  | Sleeves:      | 24: Cap Small 3.25"   |
| 5: 2.96"  | 14:1.96       | 25: Cap Large 4"      |
| 6: 2.9"   | 15:3"         | 900: Blow Molded Case |
| 7: 2.88"  | 16:3.25"      |                       |
| 8: 2.82"  | 17:3.63"      |                       |
| 9: 2.78"  | 18:4.00"      |                       |
| 10:2.62"  | 19: Hub Screw |                       |

| Figure No | Part Number | Description                    | No. Reqd | Warranty Code |
|-----------|-------------|--------------------------------|----------|---------------|
| 1         | *K8904-1    | 3.48" BUSHING                  | 1        |               |
| 2         | *K8904-2    | 3.28" BUSHING                  | 1        |               |
| 3         | *K8904-3    | 3.21" BUSHING                  | 1        |               |
| 4         | *K8904-4    | 3.05" BUSHING                  | 1        |               |
| 5         | *K8904-5    | 2.96" BUSHING                  | 1        |               |
| 6         | *K8904-6    | 2.9" BUSHING                   | 1        |               |
| 7         | *K8904-7    | 2.88" BUSHING                  | 1        |               |
| 8         | *K8904-8    | 2.82" BUSHING                  | 1        |               |
| 9         | *K8904-9    | 2.78" BUSHING                  | 1        |               |
| 10        | *K8904-10   | 2.62" BUSHING                  | 1        |               |
| 11        | *K8904-11   | 2.5" BUSHING                   | 1        |               |
| 12        | K8904-12    | 1.96" BUSHING                  | 1        | К             |
| 13        | *K8904-13   | 2.18" BUSHING                  | 1        |               |
| 14        | *K8904-14   | 1.96" BUSHING                  | 1        |               |
| 15        | K8904-15    | 3" EXTERNAL SLEEVE F/ WBI904   | 1        | К             |
| 16        | K8904-16    | 3.25" EXTERNAL SLEEVE F/ WBI90 | 1        | К             |
| 17        | K8904-17    | 3.63 INCH SLEEVE FOR THE WBI90 | 1        | К             |
| 18        | K8904-18    | 4" EXT SLEEVE                  | 1        | К             |
| 19        | K8904-19    | HUB SCREW F/ K8904             | 1        | К             |
| 20        | K8904-20    | HUB NUT F/ K8904               | 1        | К             |
| 21        | K8904-21    | WASHER F/ WBI904               | 1        | К             |
| 22        | K8904-22    | HUB SPACER                     | 1        | К             |
| 23        | *K8904-23   | LATCH                          | 1        |               |
| 24        | K8904-24    | SMALL CAP SLEEVE F/ WBI904     | 1        | К             |
| 25        | K8904-25    | 4" CAP SLEEVE                  | 1        | К             |
| 900       | K8904-900   | CASE F/ 904 WHEEL BEARING SET  | 1        | L             |