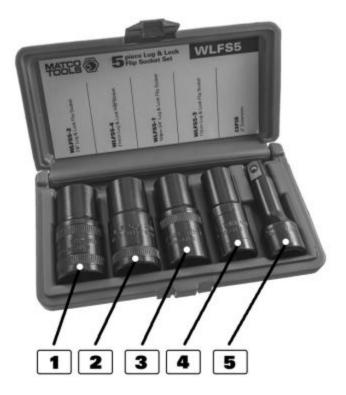

| Figure No | Part Number | Description                    | No. Reqd | Warranty Code |
|-----------|-------------|--------------------------------|----------|---------------|
| 1         | WLFS5-2     | 7/8" LUG & LOCK FLIP SOCKET    | 1        | А             |
| 2         | WLFS5-4     | 21MM LUG & LOCK FLIP SOCKET    | 1        | А             |
| 3         | WLFS5-1     | 19MM-3/4" LUG & LOCK FLIP SOCK | 1        | А             |
| 4         | WLFS5-3     | 17MM LUG & LOCK FLIP SOCKET    | 1        | А             |
| 5         | CXP3B       | 1/2 X 3 IMPACT EXTENSION       | 1        | А             |