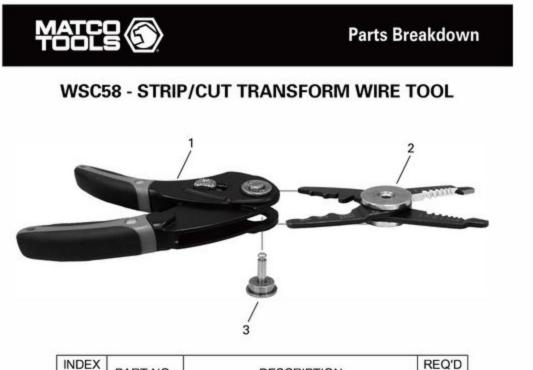

WSC58 - STRIP/CUT TRANSFORM WIRE TOOL

| NO.         | PART NO.  | DESCRIPTION                                          | REQ'D<br>QTY. |
|-------------|-----------|------------------------------------------------------|---------------|
| 1           | AGWSC5801 | Main Body                                            | 1             |
| 2           | AGWSC5802 | Blades (Insert Pin included with purchase of Blades) | 1             |
| 3 AGWSC5803 |           | Insert Pin (Available to be purchased separately)    | 1             |

| Figure No | Part Number | Description                   | No. Reqd | Warranty Code |
|-----------|-------------|-------------------------------|----------|---------------|
| 0         | WSC58       | STRIP/CUT TRANSFORM WIRE TOOL | 1        | Μ             |
| 1         | AGWSC5801   | MAIN BODY F/WSC58             | 1        | К             |
| 2         | AGWSC5802   | BLADE W/PIN F/WSC58           | 1        | К             |
| 3         | AGWSC5803   | INSERT PIN F/ WSC58           | 1        | Т             |