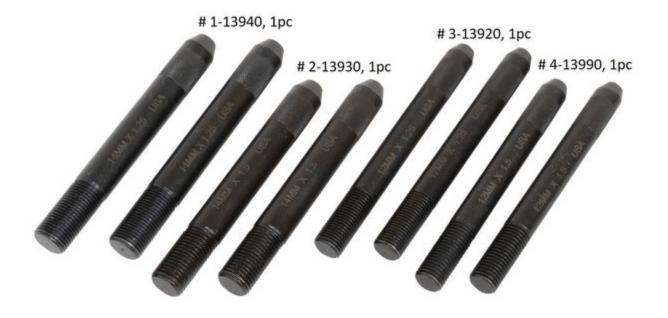

| Figure No | Part Number | Description                    | No. Reqd | Warranty Code |
|-----------|-------------|--------------------------------|----------|---------------|
| 0         | *HW14080    | CASE FOR WSPP4                 | 1        |               |
| 1         | HW13940     | 14MMX1.25- WHEEL STUD PILOT PI | 2        | Н             |
| 2         | HW13930     | 14MMX1.50- WHEEL STUD PILOT PI | 2        | Н             |
| 3         | HW13920     | 12MMX1.50- WHL STUD PILOT PIN- | 2        | Н             |
| 4         | *HW13990    | 12MM X 1.25 PILOT PIN          | 2        |               |